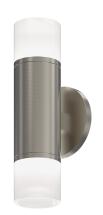

## SONNEMAN"

### $a|c^{\intercal}$ 3" Two-Sided LED Sconce w/Etched Glass Trims and 25° Narrow Flood Lens

#### 3053.13-GN25-GN25





#### DIMENSIONS

| Height                | 10.75"           |
|-----------------------|------------------|
| Diameter              | 3"               |
| Extension             | 4.25"            |
| Minimum Extension     | 4.25"            |
| Maximum Extension     | 4.25"            |
| Canopy/Backplate/Base | 4.5"             |
| ELECTRICAL SPECS      |                  |
| Bulb Type             | Integral LED     |
| Bulb Quantity         | 2                |
| Bulb Included?        | Yes              |
| Wattage               | 40               |
| Initial Lumens        | 4210             |
| Input Voltage         | 120-277VAC       |
| CCT                   | 3000K            |
| CRI                   | 90               |
| Power Supply Type     | Driver           |
| Power Supply