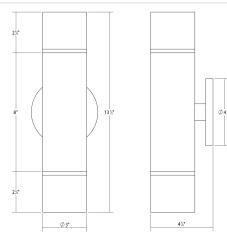

#### DIMENSIONS

| Height                | 10.75"           |
|-----------------------|------------------|
| Diameter              | 3"               |
| Extension             | 4.25"            |
| Minimum Extension     | 4.25"            |
| Maximum Extension     | 4.25"            |
| Canopy/Backplate/Base | 4.5"             |
| ELECTRICAL SPECS      |                  |
| Bulb Type             | Integral LED     |
| Bulb Quantity         | 2                |
| Bulb Included?        | Yes              |
| Wattage               | 40               |
| Initial Lumens        | 4210             |
| Input Voltage         | 120-277VAC       |
| CCT                   | 3000K            |
| CRI                   | 90               |
| Power Supply Type     | Driver           |
| Power Supply Quantity | 1                |
| Power Supply Location | Outlet Box       |
| Dimming Type          | TRIAC/ELV/0-10V* |
| SHIPPING              |                  |