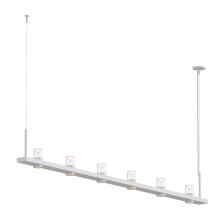

## intervals<sup>™</sup> 8' Linear LED Pendant with Clear w/Cone Uplight Trim

## DIMENSIONS Height 11.5" Minimum Height 14.25" Maximum Height 86.25" Width 96.25" 4" Depth Canopy/Backplate/Base 4.5" Hanging Details 10' Adjustable Cable" ELECTRICAL SPECS Integral LED Bulb Type Bulb Quantity 6 Bulb Included? Yes Wattage 27 Initial Lumens 8670 Input Voltage 120-277VAC CCT 3000K CRI 90 Power Supply Type Driver Power Supply Quantity 2 Power Supply Location Fixture TRIAC/ELV/0-10V Dimming Type SHIPPING

| SHADE 1            |                                |
|--------------------|--------------------------------|
| Quantity           | 6                              |
| Color              | Clear                          |
| Material           | Glass w/Etched Acrylic<br>Cone |
| Height             | 4"                             |
| SHADE 2            |                                |
| Quantity           | 6                              |
| Color              | Satin White                    |
| Material           | Aluminum                       |
| Height             | 0.75"                          |
| AVAILABLE FINISHES |                                |
| Satin White (.03)  |                                |
| Satin Black (.25)  |                                |
| GENERAL LISTINGS   |                                |
| cETL               |                                |
| cUL                |                                |
| Damp Location      |                                |
| PROJECT            |                                |
|                    |                                |
| QUANTITY           |                                |