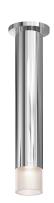

# SONNEMAN'

alc<sup>TM</sup> 3" Tall LED Surface Mount w/Etched Glass Trim and 25° Narrow Flood Lens

3064.01-GC25

# **AVAILABLE FINISHES**

Polished Chrome (.01)