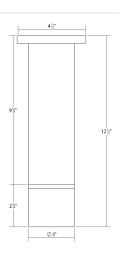

## **DIMENSIONS**

| Height                | 18"  |
|-----------------------|------|
| Diameter              | 3"   |
| Canopy/Backplate/Base | 4.5" |

| ELECTRICAL SPECS      |              |
|-----------------------|--------------|
| Bulb Type             | Integral LED |
| Bulb Quantity         | 1            |
| Bulb Included?        | Yes          |
| Wattage               | 20           |
| Initial Lumens        | 2110         |
| Input Voltage         | 120VAC       |
| CCT                   | 3000K        |
| CRI                   | 90           |
| Power Supply Type     | Driver       |
| Power Supply Quantity | 1            |
| Power Supply Location | Outlet Box   |
| Dimming Type          | TRIAC/ELV    |
| SHIPPING              |              |

## SHADE 1

| Quantity | 1            |
|----------|--------------|
| Color    | Etched       |
| Material | Etched Glass |
| Height   | 2.75"        |