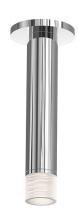

alc<sup>TM</sup> 2" Tall LED Surface Mount w/Etched Ribbon Glass Trim and 25° Narrow Flood Lens

3061.01-FC25

# **AVAILABLE FINISHES**

Polished Chrome (.01)

# SHADE 1

| Quantity | 1                   |
|----------|---------------------|
| Color    | Etched              |
| Material | Etched Ribbon Glass |
| Height   | 2"                  |