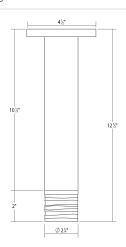

# **DIMENSIONS**

| Height                | 12"  |
|-----------------------|------|
| Diameter              | 2"   |
| Canopy/Backplate/Base | 4.5" |

| ELECTRICAL SPECS      |              |
|-----------------------|--------------|
| Bulb Type             | Integral LED |
| Bulb Quantity         | 1            |
| Bulb Included?        | Yes          |
| Wattage               | 10           |
| Initial Lumens        | 1060         |
| Input Voltage         | 120VAC       |
| CCT                   | 3000K        |
| CRI                   | 90           |
| Power Supply Type     | Driver       |
| Power Supply Quantity | 1            |
| Power Supply Location | Outlet Box   |
| Dimming Type          | TRIAC/ELV    |
| SHIPPING              |              |

# SHADE 1

| Quantity | 1                   |
|----------|---------------------|
| Color    | Etched              |
| Material | Etched Ribbon Glass |
| Height   | 2"                  |