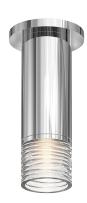

# SONNEMAN'

 $alc^{\text{TM}} \ {\footnotesize \texttt{3"} Small LED Surface Mount w/Clear Ribbon Glass Trim and 25° Narrow Flood Lens} \\$ 

3062.01-CC25

# SHADE 1

| Quantity | 1                  |
|----------|--------------------|
| Color    | Clear              |
| Material | Clear Ribbon Glass |
| Height   | 2.75"              |

# **AVAILABLE FINISHES**

Polished Chrome (.01)