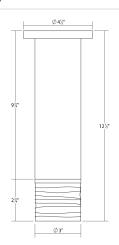

# **DIMENSIONS**

| Height                | 9.25" |
|-----------------------|-------|
| Diameter              | 3"    |
| Canopy/Backplate/Base | 4.5"  |

| 1 7 1                 |              |
|-----------------------|--------------|
| ELECTRICAL SPECS      |              |
| Bulb Type             | Integral LED |
| Bulb Quantity         | 1            |
| Bulb Included?        | Yes          |
| Wattage               | 20           |
| Initial Lumens        | 2110         |
| Input Voltage         | 120VAC       |
| CCT                   | 3000K        |
| CRI                   | 90           |
| Power Supply Type     | Driver       |
| Power Supply Quantity | 1            |
| Power Supply Location | Outlet Box   |
| Dimming Type          | TRIAC/ELV    |
| SHIPPING              |              |