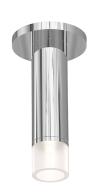

# SONNEMAN'

 $alc^{\text{TM}}$  2" Small LED Surface Mount w/Etched Glass Trim and 25° Narrow Flood Lens

3060.01-GC25

## SHADE 1

| Quantity | 1            |
|----------|--------------|
| Color    | Etched       |
| Material | Etched Glass |
| Height   | 2"           |

## **AVAILABLE FINISHES**

Polished Chrome (.01)