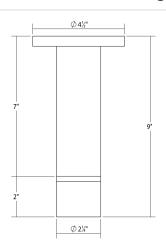

## **DIMENSIONS**

| Height                | 8.5" |
|-----------------------|------|
| Diameter              | 2"   |
| Canopy/Backplate/Base | 4.5" |

| ELECTRICAL SPECS      |              |
|-----------------------|--------------|
| Bulb Type             | Integral LED |
| Bulb Quantity         | 1            |
| Bulb Included?        | Yes          |
| Wattage               | 10           |
| Initial Lumens        | 1060         |
| Input Voltage         | 120VAC       |
| CCT                   | 3000K        |
| CRI                   | 90           |
| Power Supply Type     | Driver       |
| Power Supply Quantity | 1            |
| Power Supply Location | Outlet Box   |
| Dimming Type          | TRIAC/ELV    |
| SHIPPING              |              |