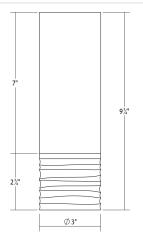

## DIMENSIONS

| Height                | 9.25"        |
|-----------------------|--------------|
| Diameter              | 3"           |
| ELECTRICAL SPECS      |              |
| Bulb Type             | Integral LED |
| Bulb Quantity         | 1            |
| Bulb Included?        | Yes          |
| Wattage               | 20           |
| Initial Lumens        | 2110         |
| Input Voltage         | 120VAC       |
| CCT                   | 3000K        |
| CRI                   | 90           |
| Power Supply Type     | Driver       |
| Power Supply Quantity | 1            |
| Power Supply Location | Outlet Box   |
| Dimming Type          | TRIAC/ELV    |
| SHIPPING              |              |

| SHADE 1            |                     |
|--------------------|---------------------|
| Quantity           | 1                   |
| Color              | Etched              |
| Material           | Etched Ribbon Glass |
| Height             | 2.75"               |
| AVAILABLE FINISHES |                     |
| Satin Nickel (.13) |                     |
| GENERAL LISTINGS   |                     |
| cETL               |                     |
| cUL                |                     |
| Damp Location      |                     |
|                    |                     |