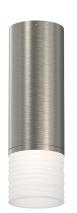

## alC<sup>™</sup> 3" Small LED Conduit Mount w/Etched Ribbon Glass Trim and 25° Narrow Flood Lens

## 3066.13-FN25

| SHADE 1            |                     |
|--------------------|---------------------|
| Quantity           | 1                   |
| Color              | Etched              |
| Material           | Etched Ribbon Glass |
| Height             | 2.75"               |
| AVAILABLE FINISHES |                     |
| Satin Nickel (.13) |                     |
| GENERAL LISTINGS   |                     |
| cETL               |                     |
| cUL                |                     |
| Damp Location      |                     |
|                    |                     |