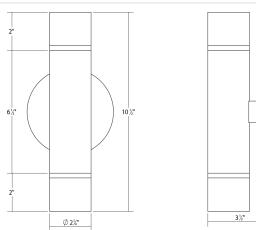

## DIMENSIONS

| Height                | 8.5"         |
|-----------------------|--------------|
| Diameter              | 2"           |
| Extension             | 3.5"         |
| Minimum Extension     | 3.5"         |
| Maximum Extension     | 3.5"         |
| Canopy/Backplate/Base | 4.5"         |
| ELECTRICAL SPECS      |              |
| Bulb Type             | Integral LED |
| Bulb Quantity         | 2            |
| Bulb Included?        | Yes          |
| Wattage               | 20           |
| Initial Lumens        | 2120         |
| Input Voltage         | 120VAC       |
| ССТ                   | 3000K        |
| CRI                   | 90           |
| Power Supply Type     | Driver       |
| Power Supply Quantity | 1            |
| Power Supply Location | Outlet Box   |
| Dimming Type          | TRIAC/ELV    |
| SHIPPING              |              |