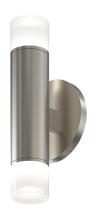

# <code>alctm</code> 2" Two-Sided LED Sconce w/Etched Glass Trims and 25° Narrow Flood Lenses

### 3051.13-GN25-GN25

Ø4%

# SHADE 1 Quantity 2 Color Etched Material Etched Glass Height 2" AVAILABLE FINISHES Satin Nickel (.13) GENERAL LISTINGS cETL

CUL ADA Damp Location