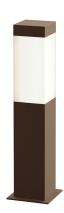

## square column<sup>TM</sup> 16" LED Bollard

7381.72-WL

| DIMENSIONS            |                      |
|-----------------------|----------------------|
| Height                | 16"                  |
| Width                 | 3"                   |
| Depth                 | 3"                   |
| Fixture Weight        | 3 lbs.               |
| ELECTRICAL SPECS      |                      |
| Bulb Type             | LED GU5.3 Base, MR16 |
| Bulb Quantity         | 1                    |
| Bulb Included?        | No                   |
| Wattage               | 8                    |
| Input Voltage         | 12VAC                |
| CCT                   | 3000K                |
| CRI                   | 90                   |
| Power Supply Type     | Transformer          |
| Power Supply Location | Remote               |
| Dimming Type          | Non-Dimmable         |
| SHIPPING              |                      |

| SHADE 1               |                                   |
|-----------------------|-----------------------------------|
| Quantity              | 1                                 |
| Color                 | White                             |
| Material              | UV-Stabilized WH<br>Polycarbonate |
| Height                | 6"                                |
| Diameter              | 3                                 |
| AVAILABLE FINISHES    |                                   |
| Textured Bronze (.72) |                                   |
| Textured Gray (.74)   |                                   |
| GENERAL LISTINGS      |                                   |
| cETL                  |                                   |
| cUL                   |                                   |
| Wet Location          |                                   |
| PROJECT               |                                   |
|                       |                                   |
| QUANTITY              |                                   |
|                       |                                   |