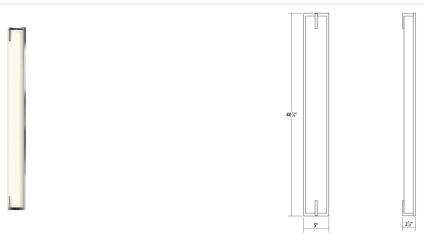

new edge TM 40" LED Bath Bar

3799.01

### **DIMENSIONS**

| Height            | 40"   |
|-------------------|-------|
| Width             | 5"    |
| Extension         | 2.75" |
| Minimum Extension | 2.75" |
| Maximum Extension | 2.75" |

| ELECTRICAL SPECS      |              |
|-----------------------|--------------|
| Bulb Type             | Integral LED |
| Bulb Quantity         | 1            |
| Bulb Included?        | Yes          |
| Wattage               | 21           |
| Initial Lumens        | 2120         |
| Input Voltage         | 120VAC       |
| CCT                   | 3000K        |
| CRI                   | 90           |
| Power Supply Type     | Driver       |
| Power Supply Quantity | 1            |
| Power Supply Location | Outlet Box   |
| Dimming Type          | TRIAC/ELV    |
| SHIPPING              |              |