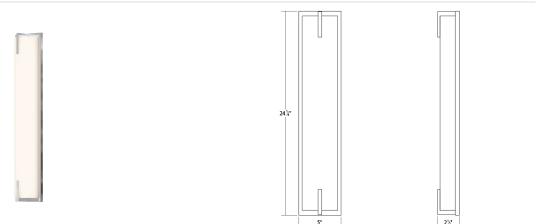

# new edge TM 24" LED Bath Bar

3797.01

| DIMENS | SIONS |
|--------|-------|
|--------|-------|

| Height            | 24"   |
|-------------------|-------|
| Width             | 5"    |
| Extension         | 2.75" |
| Minimum Extension | 2.75" |
| Maximum Extension | 2.75" |

# SHADE 1

| Quantity | 1                  |
|----------|--------------------|
| Color    | White              |
| Material | White Etched Glass |
| Height   | 23"                |
| Diameter | 4.25               |