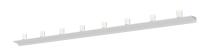

## SONNEMAN'

votives TM 8' LED Wall Bar

2855.03-SW

| DIMENSIONS            |                  |
|-----------------------|------------------|
| Height                | 5"               |
| Width                 | 96"              |
| Extension             | 4"               |
| Minimum Extension     | 4"               |
| Maximum Extension     | 4"               |
| ELECTRICAL SPECS      |                  |
| Bulb Type             | Integral LED     |
| Bulb Quantity         | 16               |
| Bulb Included?        | Yes              |
| Wattage               | 40               |
| Initial Lumens        | 3780             |
| Input Voltage         | 120-277VAC       |
| CCT                   | 3000K            |
| CRI                   | 90               |
| Power Supply Type     | Driver           |
| Power Supply Quantity | 1                |
| Power Supply Location | Remote           |
| Dimming Type          | TRIAC/ELV/0-10V* |
| SHIPPING              |                  |

| SHADE 1                     |                    |
|-----------------------------|--------------------|
| Quantity                    | 8                  |
| Color                       | Frosted            |
| Material                    | Clear Etched Glass |
| Height                      | 3"                 |
| SHADE 2                     |                    |
| Quantity                    | 8                  |
| Color                       | Clear              |
| Material                    | Acrylic            |
| AVAILABLE FINISHES          |                    |
| Satin White (.03)           |                    |
| Bright Satin Aluminum (.16) |                    |
| Satin Black (.25)           |                    |
| GENERAL LISTINGS            |                    |
| cETL                        |                    |
| cUL                         |                    |
| ADA                         |                    |
| Damp Location               |                    |
| PROJECT                     |                    |
|                             |                    |
| QUANTITY                    |                    |
|                             |                    |