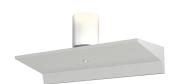

## SONNEMAN'

votives TM 1' LED Wall Bar

2852.03-SW

| DIMENSIONS            |              |
|-----------------------|--------------|
| Height                | 5"           |
| Width                 | 12"          |
| Extension             | 4"           |
| Minimum Extension     | 4"           |
| Maximum Extension     | 4"           |
| ELECTRICAL SPECS      |              |
| Bulb Type             | Integral LED |
| Bulb Quantity         | 2            |
| Bulb Included?        | Yes          |
| Wattage               | 6            |
| Initial Lumens        | 470          |
| Input Voltage         | 120VAC       |
| CCT                   | 3000K        |
| CRI                   | 90           |
| Power Supply Type     | Driver       |
| Power Supply Quantity | 1            |
| Power Supply Location | Remote       |
| Dimming Type          | TRIAC/ELV    |
| SHIPPING              |              |

| SHADE 1                     |                    |
|-----------------------------|--------------------|
| Quantity                    | 1                  |
| Color                       | Frosted            |
| Material                    | Clear Etched Glass |
| Height                      | 3"                 |
| SHADE 2                     |                    |
| Quantity                    | 1                  |
| Color                       | Clear              |
| Material                    | Acrylic            |
| AVAILABLE FINISHES          |                    |
| Satin White (.03)           |                    |
| Bright Satin Aluminum (.16) |                    |
| Satin Black (.25)           |                    |
| GENERAL LISTINGS            |                    |
| cETL                        |                    |
| cUL                         |                    |
| ADA                         |                    |
| Damp Location               |                    |
| PROJECT                     |                    |
|                             |                    |
| QUANTITY                    |                    |
|                             |                    |