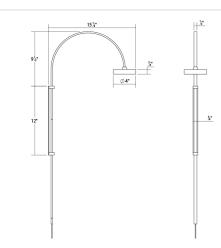

## DIMENSIONS

| Height                | 33.5"                |
|-----------------------|----------------------|
| Width                 | 4"                   |
| Extension             | 15.25"               |
| Minimum Extension     | 15.25"               |
| Maximum Extension     | 15.25"               |
| Switch Type           | 4-Step Touch Dimmer" |
| ELECTRICAL SPECS      |                      |
| Bulb Type             | Integral LED         |
| Bulb Quantity         | 1                    |
| Bulb Included?        | Yes                  |
| Wattage               | 8                    |
| Initial Lumens        | 650                  |
| Input Voltage         | 120-240VAC           |
| CCT                   | 3000K                |
| CRI                   | 90                   |
| Power Supply Type     | Driver               |
| Power Supply Quantity | 1                    |
| Power Supply Location | Plug                 |
| Dimming Type          | Non-Dimmable         |
| SHIPPING              |                      |

| SHADE 1                     |                                   |
|-----------------------------|-----------------------------------|
| Quantity                    | 1                                 |
| Color                       | White                             |
| Material                    | Diecast Alum. w/LED<br>Flat Panel |
| Height                      | 0.75"                             |
| AVAILABLE FINISHES          |                                   |
| Satin White (.03)           |                                   |
| Bright Satin Aluminum (.16) |                                   |
| Satin Black (.25)           |                                   |
| GENERAL LISTINGS            |                                   |
| cETL                        |                                   |
| cUL                         |                                   |
| Damp Location               |                                   |
| PROJECT                     |                                   |
|                             |                                   |
| QUANTITY                    |                                   |
|                             |                                   |