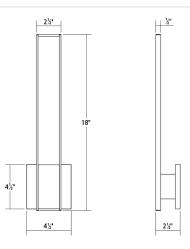

#### **DIMENSIONS**

| Height            | 18"  |
|-------------------|------|
| Width             | 2.5" |
| Extension         | 2.5" |
| Minimum Extension | 2.5" |
| Maximum Extension | 2.5" |