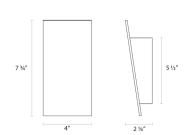

## **DIMENSIONS**

| 7.75" |
|-------|
| 4"    |
| 2.25" |
| 2.25" |
| 2.25" |
| N/A"  |
|       |