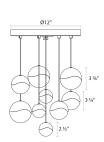

## Grapes LED Pendent Spec Sheet

SKU: 2916.01-SML Learn more at sonnemanlight.com

https://sonnemanlight.com/grapes-led-pendant

Round Canopy Shape:

Size: Color/Finish: 9-Light Small Polished Chrome

**Dimensions** 

Height: 2.5" Diameter: 12.5" Canopy/Backplate/Base: 12"

**Hanging Details:** 10' Adjustable

Cord

**Electrical Specs** 

Bulb(s) Included?: Yes Bulb 1 Type: Integral LED **Bulb Quantity:** Input Voltage: 120VAC Wattage: 27 Initial Lumens: 1350 **Color Temperature:** 3000K