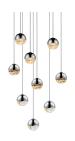

## Grapes LED Pendent Spec Sheet

SKU: 2916.01-SML Learn more at sonnemanlight.com

https://sonnemanlight.com/grapes-led-pendant

Round Canopy Shape:

Size: Color/Finish: 9-Light Small Polished Chrome

**Dimensions** 

Height: 2.5" Diameter: 12.5" Canopy/Backplate/Base: 12"

**Hanging Details:** 10' Adjustable

Cord

**Electrical Specs** 

Bulb(s) Included?: Yes Bulb 1 Type: Integral LED **Bulb Quantity:** Input Voltage: 120VAC Wattage: 27 Initial Lumens: 1350 **Color Temperature:** 3000K