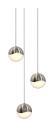

## Grapes LED Pendent Spec Sheet

SKU: 2914.13-MED Learn more at sonnemanlight.com https://sonnemanlight.com/grapes-led-pendant

Round Canopy Shape:

Size: Color/Finish:

Installation

Installation:

Sloped Ceiling

Compatible?:

3-Light Medium Satin Nickel

Licensed

Compatible

electrician required

**Dimensions** 

Height: 3.25" Diameter: 7.75" Canopy/Backplate/Base: 6"

**Hanging Details:** 10' Adjustable