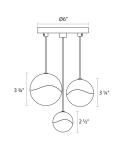

Compatible?:

3-Light Medium Satin Nickel

Licensed

Compatible

electrician required

**Dimensions** 

Height: 3.25" Diameter: 7.75" Canopy/Backplate/Base: 6"

**Hanging Details:** 10' Adjustable