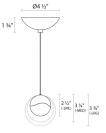

## Dimensions Shade Installation Height: 2.5" Installation: Shade 1 Material: Licensed **Glass Lens** electrician required Diameter: 2.5" Canopy/Backplate/Base: **Sloped Ceiling** Compatible 4.5" Compatible?: Hanging Details: 10' Adjustable Notes Cord Shipping **Electrical Specs** Carton 1 L x W x H: 9" X 6" X 6" Bulb(s) Included?: Yes Carton 1 Gross Weight: 2 LBS Bulb 1 Type: Integral LED Input Voltage: 120VAC Wattage: 3 Initial Lumens: 150 **General Listings Color Temperature:** 3000K CRI: 90 Damp Rated Features: Power Supply Type: Transformer Certification: ceti Power Supply Quantity: 1 Power Supply Location: Canopy Dimming Type: ELV **Available Finishes** Available Finishes: Polished Chrome, Satin