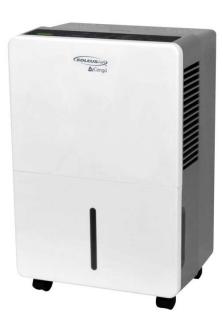

# DS1-70E-101 70 Pint Dehumidifier

# 70 Pint Portable Dehumidifier

removes up to 70 Pints of unwanted moisture per 24 hours

| - |   |
|---|---|
| 1 | 1 |
| t | 1 |
| K |   |