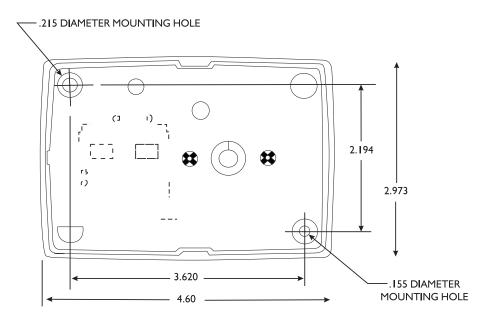

## SHW-20 - Wall Mounted Dehumidistat

The World's Leading Producer of
Air Movement Products
6393 Powers Avenue
Jacksonville, Florida 32217-2298
P: 800.961.7370 F: 800.961.7379
www.solerpalau-usa.com

| ACCESSORY MODEL | I | 2 | 3 | 4 | 5 | REMARKS |
|-----------------|---|---|---|---|---|---------|
|                 |   |   |   |   |   |         |
|                 |   |   |   |   |   |         |
|                 |   |   |   |   |   |         |
|                 |   |   |   |   |   |         |