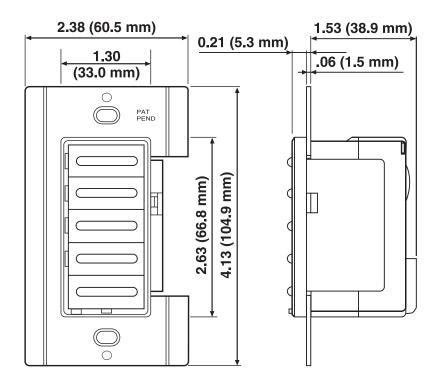

## **EPBT-60 - Push Button Timer**

The World's Leading Producer of Air Movement Products 6393 Powers Avenue

Jacksonville, Florida 32217-2298 P: 800.961.7370 F: 800.961.7379

www.solerpalau-usa.com

Features:

Switch Type: Single-Pole
Timer Type: Four Preset
Style: Decora
Type: Electronic

Time Range: 10-20-30-60 Minutes
Load Type: Incandescent / Inductive
Load Rating: 1000W / 20A 1HP-120V
Voltage: 120 Volt AC 60Hz

Wire: 3

Neutral: Required Color: White

| ACCESSORY MODEL | I | 2 | 3 | 4 | 5 | REMARKS |
|-----------------|---|---|---|---|---|---------|
|                 |   |   |   |   |   |         |
|                 |   |   |   |   |   |         |
|                 |   |   |   |   |   |         |
|                 |   |   |   |   |   |         |