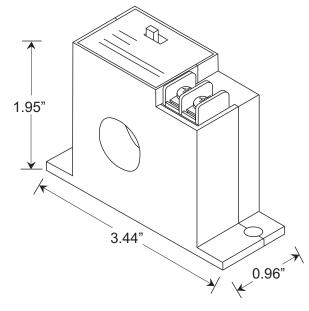

## **Specifications**

| Operating Temperature | 32 - 104 °F (0 - 40 °C)                                                 |
|-----------------------|-------------------------------------------------------------------------|
| Input Range           | 1.25 - 40 Amp-turns                                                     |
| HxWxD                 | 2.75" x 3.5" x 1.1" (70 x 89 x 28 mm)                                   |
| AC Conductor Hole     | 0.75" (19 mm) Diameter                                                  |
| Trip Set-Point        | Factory preset at approximately 1.25 Amps                               |
| Operating Humidity    | 0 - 95% RH noncondensing                                                |
| Material              | Self-extinguising ABS (Cycolac 94V-0)                                   |
| Switch Rating         | 120 Vac @ 2.5 Amps Max                                                  |
| Mounting Holes        | 2 x 0.19" holes spaced 3" on base (2 x 5 mm holes spaced 76 mm on base) |
| Output Type           | Triac                                                                   |
| Leakage Current       | < ImA                                                                   |
| Manufacturing Process | ISO 9002 Certified                                                      |