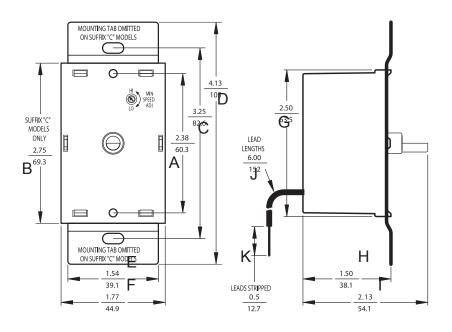

## **Electrical Ratings**

| Model No. | AC Line Input Voltage<br>(Volts AC - 50/60 Hz) | Maximum Current<br>Rating (Amps RMS) | Ambient Temperature<br>(°F / °C) |
|-----------|------------------------------------------------|--------------------------------------|----------------------------------|
| 2727.1    | 115                                            | 5                                    | 104 / 40                         |
| 2828.1    | 115                                            | 10                                   | 104 / 40                         |