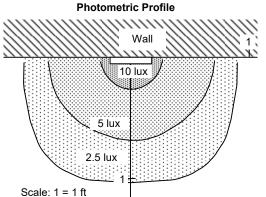

## **Optical Parameters**

| Parameter                             | Min. | Тур. | Max. | Units                     |
|---------------------------------------|------|------|------|---------------------------|
| Turn On Threshold (Incandescent Bulb) | 1    | 3    | 5    | lux at light sensor       |
| Brightness (DIM)                      | 5    | 7    | 8    | lux at 3" below light bar |
| Brightness (BRIGHT)                   | 20   | 23   | 26   | lux at 3" below light bar |
| Lumens on Bright (BRIGHT)             |      | 1.25 |      | lumens                    |

Scale. I – I II

Measured 18" below bottom of Guidelight on bright setting