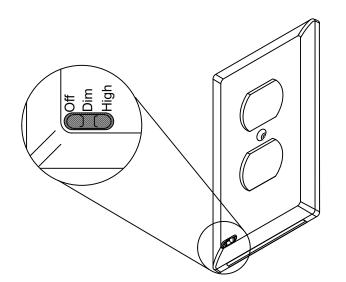

## Features

- Quick Installation without wires or batteries, electrical contacts extending from the Guidelight extract power from screw terminals on the outlet body
- A single style fits over all standard duplex outlets and is available in white, light almond, and ivory.
- A mechanical switch in the bottom left corner provides bright, dim, and off settings
- 4000K LED illuminated bar provides a uniform sheet of light
- Light sensor automatically turns the LEDs on to the selected light level when the room is dark
- Low power consumption provides extremely cost effective illumination
- Nationally Recognized Testing Laboratory (NRTL) certified product