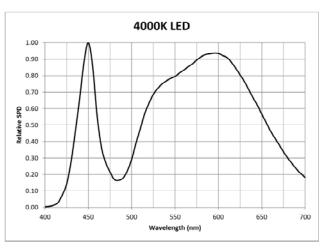

## Features

- Quick Installation without wires or batteries, electrical contacts extending from the Guidelight extract power from screw terminals on the outlet body
- A single style fits over all standard duplex outlets and is available in white, light almond, and ivory.
- A mechanical switch in the bottom left corner provides bright, dim, and off settings
- 4000K LED illuminated bar provides a uniform sheet of light
- Light sensor automatically turns the LEDs on to the selected light level when the room is dark
- Low power consumption provides extremely cost effective illumination
- Nationally Recognized Testing Laboratory (NRTL) certified product