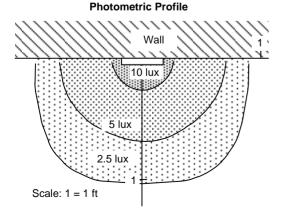

| <b>Optical Performance</b> |
|----------------------------|
|----------------------------|

| Parameter                             | Min. | Тур. | Max. | Units                     |
|---------------------------------------|------|------|------|---------------------------|
| Turn On Threshold (Incandescent Bulb) | 1    | 3    | 5    | lux at light sensor       |
| Brightness (BRIGHT)                   | 20   | 23   | 26   | lux at 3" below light bar |
| Lumens on Bright (BRIGHT)             |      | 1.25 |      | lumens                    |

Measured 18" below bottom of the Guidelight (floor level)