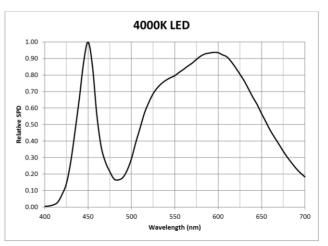

## Features

- Quick Installation without wires or batteries, electrical contacts extending from the Guidelight extract power from screw terminals on the outlet body
- Two styles (Duplex and Décor) fits over all standard outlets and is available in white, light almond, ivory, and black.
- 4000K LED illuminated bar provides a uniform sheet of light from bottom edge of the Guidelight to provide path lighting without shining in a user's eyes.
- Light sensor automatically turns the LEDs on to the selected light level when the room is dark
- Low power consumption provides extremely cost effective illumination
- Nationally Recognized Testing Laboratory (NRTL) certified product