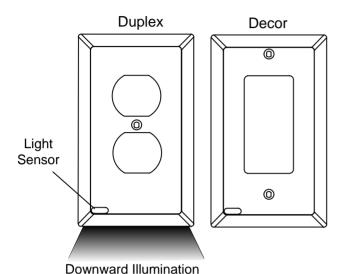

## Description

The Gen2 Guidelight is an outlet cover plate with integrated LED illumination that is specifically designed to be used with standard duplex and decor outlets. The Guidelight can be quickly installed over existing outlets by replacing the existing cover plate with the Guidelight. No modification to the wiring of the existing outlet is necessary. The Guidelight does not affect the outlet operation.

## Features

- Quick Installation without wires or batteries, electrical contacts extending from the Guidelight extract power from screw terminals on the outlet body
- Two styles (Duplex and Décor) fits over all standard outlets and is available in white, light almond, ivory, and black.
- 4000K LED illuminated bar provides a uniform sheet of light from bottom edge of the Guidelight to provide path lighting without shining in a user's eyes.
- Light sensor automatically turns the LEDs on to the selected light level when the room is dark
- Low power consumption provides extremely cost effective illumination
- Nationally Recognized Testing Laboratory (NRTL) certified product