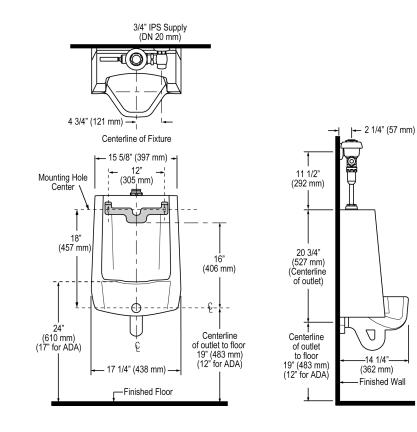

#### DETAILS

- Flush Volume: 0.125 gpf (0.5 Lpf)
- Nominal Dimensions: 14 <sup>1</sup>/<sub>4</sub>" × 17 <sup>1</sup>/<sub>4</sub>" × 25 <sup>1</sup>/<sub>2</sub>" (362 × 438 × 648mm)

 $3\prime\!4''$  I.P.S. Screwdriver Bak-Chek® Angle Stop w/ Free Spinning Vandal Resistant Stop Cap

## **FIXTURE FEATURES**

- White Vitreous China
- Washdown flushing action
- Integral flushing rim
- <sup>3</sup>/<sub>4</sub>" I.P.S. top spud inlet
- 2" NPT outlet flange
- Vandal resistant strainer assembly included
- All mounting hardware included
- 100% factory flush tested