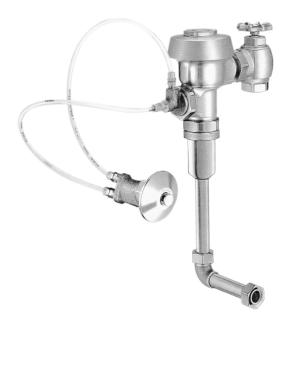

#### Description

Concealed Hydraulically Operated Urinal Flushometer, for stainless steel  $3\!\!4"$  back inlet urinals.

### Specifications

Quiet, Concealed, Diaphragm Type, Rough Brass Urinal Flushometer for either left or right hand supply with the following features:

- Dual Filtered By-Pass
- Diaphragm, Handle Packing, Stop Seat and Vacuum Breaker to be molded from PERMEX<sup>™</sup> rubber compound for Chloramine resistance
- ADA Compliant Non-Hold-Open feature type Actuator (specify Actuator type listed below)
- <sup>3</sup>⁄₄" I.P.S. Wheel Handle Bak-Chek™ Angle Stop
- Adjustable Tailpiece
- High Back Pressure Vacuum Breaker
- Elbow Flush Connection
- Coupling for <sup>3</sup>/<sub>4</sub>" NPT Back Inlet Urinals (for connection in the pipe chase
   flush connection through the wall not provided by Sloan)
- Sweat Solder Adapter
- Exposed parts Chrome Plated