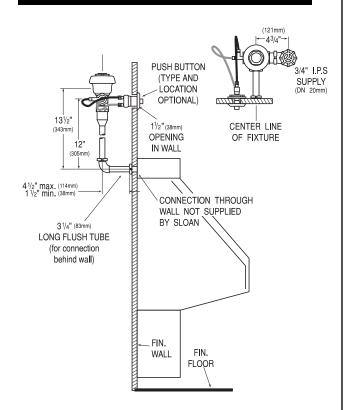

### Specifications

Quiet, Concealed, Diaphragm Type, Rough Brass Urinal Flushometer for either left or right hand supply with the following features:

- Dual Filtered By-Pass
- Diaphragm, Handle Packing, Stop Seat and Vacuum Breaker to be molded from PERMEX<sup>™</sup> rubber compound for Chloramine resistance
- ADA Compliant Non-Hold-Open feature type Actuator (specify Actuator type listed below)
- <sup>3</sup>⁄₄" I.P.S. Wheel Handle Bak-Chek™ Angle Stop
- Adjustable Tailpiece
- High Back Pressure Vacuum Breaker
- Elbow Flush Connection
- Coupling for <sup>3</sup>/<sub>4</sub>" NPT Back Inlet Urinals (for connection in the pipe chase
   flush connection through the wall not provided by Sloan)
- Sweat Solder Adapter
- Exposed parts Chrome Plated

## Actuator Types: (please check one)

**MBFW** Metal Button Fixture Wall Actuator (HY-100-A) (rear access)

 **MBPM** Metal Button Panel Mount (HY-108-A) for use only with Wall Box

See Actuator Section of the Sloan catalog for details on Actuators.