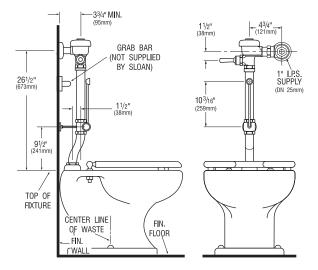

# Description

Slimline® Bedpan Washer Regal® Water Closet Flushometer for floor mounted or wall hung top spud bowls. For installation where clearance is required around Grab Bars. Installation meets ADA height requirements.

Bedpan Washer Diverter Assembly with the following features:

- Solid One-piece Body Construction
- Solid Brass Spray Arm
- Counter Balanced Pivot Assembly
- Diverter Valve Wall Support
- Offset Flush Connection for clearance around Grab Bar installations