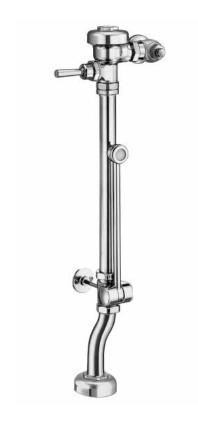

# Specifications

Quiet, Exposed, Diaphragm Type, Chrome Plated Closet Flushometer with the following features:

- Handle Packing, Stop Seat and Vacuum Breaker to be molded from PERMEX™ rubber compound for Chloramine resistance
- Metal Oscillating Non-Hold-Open Handle
- 1" I.P.S. Screwdriver Bak-Chek™ Angle Stop
- Vandal Resistant Stop Cap
- Adjustable Tailpiece
- 1<sup>1</sup>/2" Offset Flush Tube
- Spud Coupling and Flange for 1<sup>1</sup>/<sub>2</sub>" Top Spud
- Vacuum Breaker Flush Connection
- Low Consumption flush accuracy controlled by Para-Flo™ Inside Parts Kit

Bedpan Washer Diverter Assembly with the following features:

- Solid One-piece Body Construction
- Solid Brass Spray Arm
- Counter Balanced Pivot Assembly
- Diverter Valve Wall Support
- Offset Flush Connection for clearance around Grab Bar installations