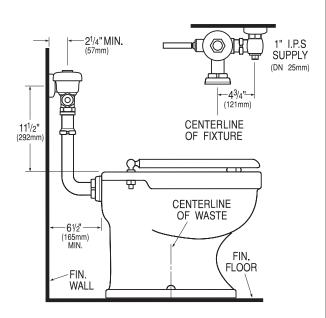

### Description

Exposed Water Closet Flushometer, for floor mounted back spud bowls.

#### Specifications

Quiet, Exposed, Diaphragm Type, Chrome Plated Closet Flushometer with the following features:

- ADA Compliant Metal Oscillating Non-Hold-Open Handle
- 1" I.P.S. Screwdriver Bak-Chek™ Angle Stop
- Vandal Resistant Stop Cap
- Adjustable Tailpiece
- Vacuum Breaker
- Elbow Flush Connection
- Spud Coupling, Wall and Spud Flanges for 11/2" Back Spud
- High Copper, Low Zinc Brass Castings for Dezincification Resistance
- Non-Hold-Open Handle and No External Volume Adjustment to Ensure Water Conservation
- Low Consumption flush accuracy controlled by Para-Flo™ Technology
- Handle Packing, Stop Seat and Vacuum Breaker to be Molded from PERMEX™ Rubber Compound for Chloramine Resistance