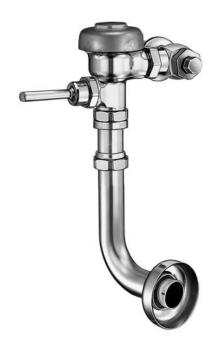

### Description

Exposed Water Closet Flushometer, for floor mounted back spud bowls.

#### Specifications

Quiet, Exposed, Diaphragm Type, Chrome Plated Closet Flushometer with the following features:

- ADA Compliant Metal Oscillating Non-Hold-Open Handle
- 1" I.P.S. Screwdriver Bak-Chek™ Angle Stop
- Vandal Resistant Stop Cap
- Adjustable Tailpiece
- Vacuum Breaker
- Elbow Flush Connection
- Spud Coupling, Wall and Spud Flanges for 11/2" Back Spud
- High Copper, Low Zinc Brass Castings for Dezincification Resistance
- Non-Hold-Open Handle and No External Volume Adjustment to Ensure Water Conservation
- Low Consumption flush accuracy controlled by Para-Flo™ Technology
- Handle Packing, Stop Seat and Vacuum Breaker to be Molded from PERMEX™ Rubber Compound for Chloramine Resistance