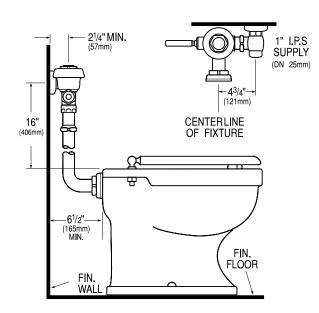

## Description

Exposed Water Closet Flushometer, for floor mounted back spud bowls.

#### Specifications

Quiet, Exposed, Diaphragm Type, Chrome Plated Closet Flushometer with the following features:

- PERMEX™ Synthetic Rubber Diaphragm with Dual Filtered Fixed Bypass
- ADA Compliant Metal Oscillating Non-Hold-Open Handle with Triple Seal Handle Packing
- 1" I.P.S. Screwdriver Bak-Chek™ Angle Stop
- Free Spinning Vandal Resistant Stop Cap
- Adjustable Tailpiece
- High Back Pressure Vacuum Breaker with One-piece Bottom Hex Coupling Nut
- Elbow Flush Connection, Spud Coupling and Flange for 1½" Back Spud
- Sweat Solder Adapter with Cover Tube and Cast Set Screw Wall Flange
- High Copper, Low Zinc Brass Castings for Dezincification Resistance
- Non-Hold-Open Handle, Fixed Metering Bypass and No External Volume Adjustment to Ensure Water Conservation
- Flush Accuracy Controlled by CID™ Technology
- Diaphragm, Handle Packing, Stop Seat and Vacuum Breaker to be molded from PERMEX™ Rubber Compound for Chloramine Resistance