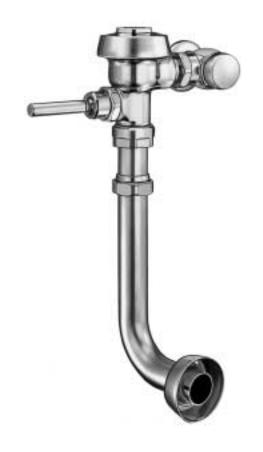

## Description

Exposed Water Closet Flushometer, for floor mounted back spud bowls.

#### Specifications

Quiet, Exposed, Diaphragm Type, Chrome Plated Closet Flushometer with the following features:

- PERMEX™ Synthetic Rubber Diaphragm with Dual Filtered Fixed Bypass
- ADA Compliant Metal Oscillating Non-Hold-Open Handle with Triple Seal Handle Packing
- 1" I.P.S. Screwdriver Bak-Chek™ Angle Stop
- Free Spinning Vandal Resistant Stop Cap
- Adjustable Tailpiece
- High Back Pressure Vacuum Breaker with One-piece Bottom Hex Coupling Nut
- Elbow Flush Connection, Spud Coupling and Flange for 1½" Back Spud
- Sweat Solder Adapter with Cover Tube and Cast Set Screw Wall Flange
- High Copper, Low Zinc Brass Castings for Dezincification Resistance
- Non-Hold-Open Handle, Fixed Metering Bypass and No External Volume Adjustment to Ensure Water Conservation
- Flush Accuracy Controlled by CID™ Technology
- Diaphragm, Handle Packing, Stop Seat and Vacuum Breaker to be molded from PERMEX™ Rubber Compound for Chloramine Resistance