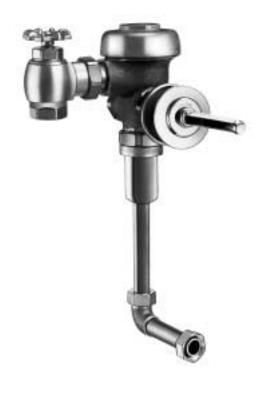

#### Description

Concealed Urinal Flushometer, for 3/4" back spud urinals.

#### Specifications

Quiet, Concealed, Diaphragm Type, Rough Brass Urinal Flushometer for either left or right hand supply with the following features:

- ADA Compliant Metal Oscillating Non-Hold-Open Handle
- ¾" I.P.S. Wheel Handle Bak-Chek™ Angle Stop
- Adjustable Tailpiece
- · Vacuum Breaker
- Elbow Flush Connection and Spud Coupling for ¾" Concealed Back Spud
- Exposed Parts Chrome Plated
- High Copper, Low Zinc Brass Castings for Dezincification Resistance
- Non-Hold-Open Handle and No External Volume Adjustment to Ensure Water Conservation
- Low Consumption flush accuracy controlled by Para-Flo™ Technology
- Handle Packing, Stop Seat and Vacuum Breaker molded from PERMEX™ Rubber Compound for Chloramine Resistance