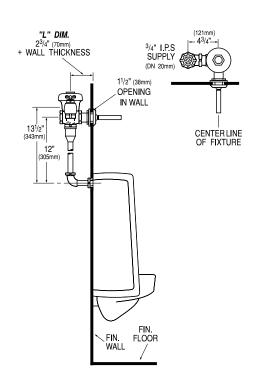

## ▶ L Dimension

Specify the "L" Dimension for the proper length of the Handle Assembly and Flush Connection. The "L" Dimension is equal to the Wall Thickness (to the nearest whole inch) plus 2¾" (70 mm).