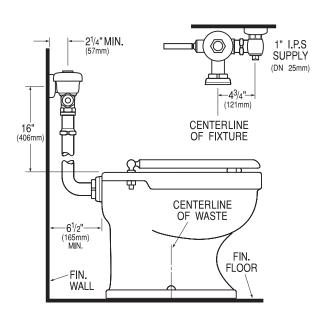

### Description

Exposed Water Closet Flushometer, for floor mounted back spud bowls.

#### Specifications

Quiet, Exposed, Diaphragm Type, Chrome Plated Closet Flushometer with the following features:

- ADA Compliant Metal Oscillating Non-Hold-Open Handle
- 1" I.P.S. Screwdriver Bak-Chek™ Angle Stop
- Vandal Resistant Stop Cap
- Adjustable Tailpiece
- Vacuum Breaker
- Elbow Flush Connection
- Spud Coupling, Wall and Spud Flanges for 11/2" Back Spud
- High Copper, Low Zinc Brass Castings for Dezincification Resistance
- Non-Hold-Open Handle and No External Volume Adjustment to Ensure Water Conservation
- Low Consumption flush accuracy controlled by Para-Flo™ Technology
- Handle Packing, Stop Seat and Vacuum Breaker to be Molded from PERMEX™ Rubber Compound for Chloramine Resistance