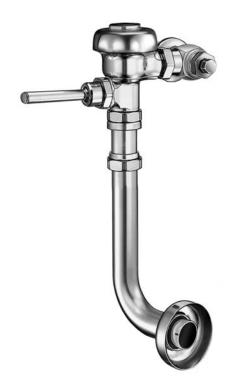

### Description

Exposed Water Closet Flushometer, for floor mounted back spud bowls.

#### Specifications

Quiet, Exposed, Diaphragm Type, Chrome Plated Closet Flushometer with the following features:

- ADA Compliant Metal Oscillating Non-Hold-Open Handle
- 1" I.P.S. Screwdriver Bak-Chek™ Angle Stop
- Vandal Resistant Stop Cap
- Adjustable Tailpiece
- Vacuum Breaker
- Elbow Flush Connection
- Spud Coupling, Wall and Spud Flanges for 11/2" Back Spud
- High Copper, Low Zinc Brass Castings for Dezincification Resistance
- Non-Hold-Open Handle and No External Volume Adjustment to Ensure Water Conservation
- Low Consumption flush accuracy controlled by Para-Flo™ Technology
- Handle Packing, Stop Seat and Vacuum Breaker to be Molded from PERMEX™ Rubber Compound for Chloramine Resistance