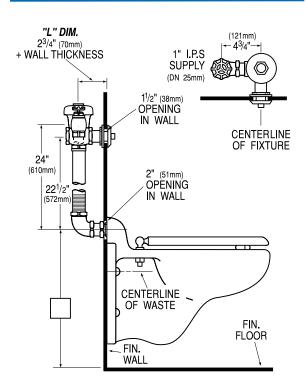

#### L Dimension

Specify the "L" Dimension for the proper length of the Push Button Assembly and Flush Connection. The "L" Dimension is equal to the Wall Thickness (to the nearest whole inch) plus 23/4" (70 mm).