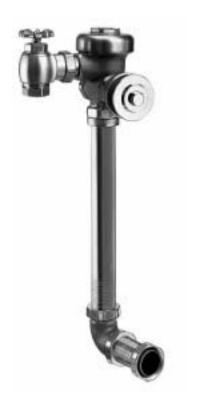

# Description

Concealed Water Closet Flushometer, for wall hung back spud bowls.

### Specifications

Quiet, Concealed, Diaphragm Type, Rough Brass Closet Flushometer for either left or right hand supply with the following features:

- Metal Direct Acting Push Button
- 1" I.P.S. Wheel Handle Bak-Chek™ Angle Stop
- Adjustable Tailpiece
- Vacuum Breaker
- Elbow Flush Connection and Spud Coupling for 1½" Concealed Back Spud
- Exposed Parts Chrome Plated
- High Copper, Low Zinc Brass Castings for Dezincification Resistance
- Non-Hold-Open Push Button and No External Volume Adjustment to Ensure Water Conservation
- Low Consumption flush accuracy controlled by Para-Flo™ Technology
- Handle Packing, Stop Seat and Vacuum Breaker to be Molded from PERMEX™ Rubber Compound for Chloramine Resistance