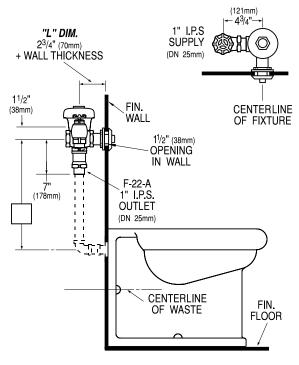

NOTE: Flush Connections shown in dotted lines not included.

Regal 150 S.S. — Rev. 1 (12/01)
Copyright © 2001 SLOAN VALVE COMPANY Printed in the U.S.A.

#### L Dimension

Specify the "L" Dimension for the proper length of the Push Button Assembly and Flush Connection. The "L" Dimension is equal to the Wall Thickness (to the nearest whole inch) plus 2¾" (70 mm).