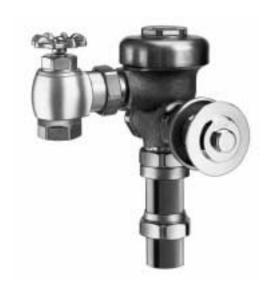

#### Description

Concealed Water Closet Flushometer — 1" I.P.S. Outlet, for bowls and flushing rim floor drains.

### Specifications

Quiet, Concealed, Diaphragm Type, Rough Brass Closet Flushometer for either left or right hand supply with the following features:

- Metal Direct Acting Push Button
- 1" I.P.S. Wheel Handle Bak-Chek™ Angle Stop
- Adjustable Tailpiece
- · Vacuum Breaker
- 1" Female I.P.S. union Outlet (no flush connection)
- Exposed Parts Chrome Plated
- High Copper, Low Zinc Brass Castings for Dezincification Resistance
- Non-Hold-Open Push Button and No External Volume Adjustment to Ensure Water Conservation
- Low Consumption flush accuracy controlled by Para-Flo™ Technology
- Handle Packing, Stop Seat and Vacuum Breaker to be Molded from PERMEX™ Rubber Compound for Chloramine Resistance