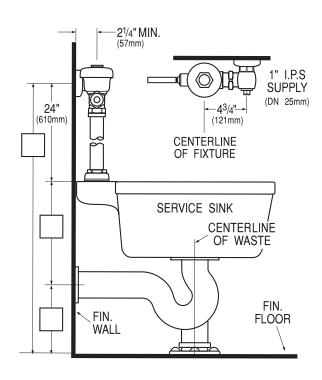

## Description

Exposed Service Sink Flushometer, for use with top spud service sinks.

## Specifications

Quiet, Exposed, Diaphragm Type, Chrome Plated Service Sink Flushometer with the following features:

- ADA Compliant Metal Oscillating Non-Hold-Open Handle
- 1" I.P.S. Screwdriver Bak-Chek<sup>™</sup> Angle Stop
- Vandal Resistant Stop Cap
- Adjustable Tailpiece
- Vacuum Breaker Flush Connection
- Spud Coupling, Wall and Spud Flanges for 11/2" Top Spud
- High Copper, Low Zinc Brass Castings for Dezincification Resistance
- Non-Hold-Open Handle and No External Volume Adjustment to Ensure Water Conservation
- Handle Packing, Stop Seat and Vacuum Breaker to be Molded from PERMEX™ Rubber Compound for Chloramine Resistance