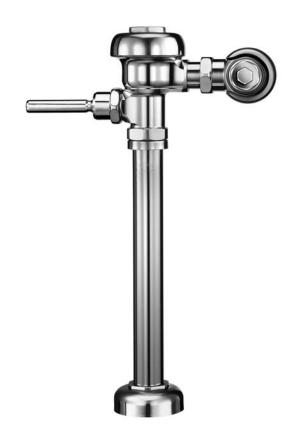

# Regal<sup>®</sup> Model Flushometer

1117

## Description

Exposed Service Sink Flushometer, for use with top spud service sinks.

## Specifications

Quiet, Exposed, Diaphragm Type, Chrome Plated Service Sink Flushometer with the following features:

- ADA Compliant Metal Oscillating Non-Hold-Open Handle
- 1" I.P.S. Screwdriver Bak-Chek<sup>™</sup> Angle Stop
- Vandal Resistant Stop Cap
- Adjustable Tailpiece
- Vacuum Breaker Flush Connection
- Spud Coupling, Wall and Spud Flanges for 11/2" Top Spud
- High Copper, Low Zinc Brass Castings for Dezincification Resistance
- Non-Hold-Open Handle and No External Volume Adjustment to Ensure Water Conservation
- Handle Packing, Stop Seat and Vacuum Breaker to be Molded from PERMEX™ Rubber Compound for Chloramine Resistance