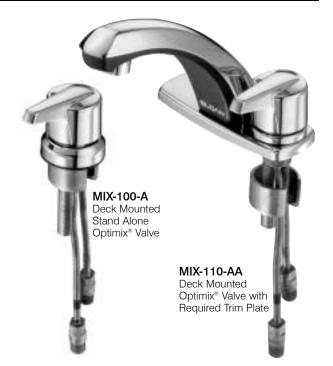

#### Model

☐ Model MIX-100-A, Optimix® Valve — Stand Alone ☐ Model MIX-110-AA, Optimix® Valve and Trim Plate Model MIX-110-AA is only available with Sloan Optima and Optima Plus Faucets that are specified with the "ADM" (Above-Deck-Mixer) variation.

Trim Plate is supplied with the Optimix Valve when furnished with the faucet as the "ADM" (Above-Deck-Mixer) variation. Trim Plates are available for both 4" (102 mm) and 8" (203 mm) centerset spread lavatories. The "ADM" variation is available with most Sloan Optima and Optima Plus faucet models. Consult the faucet specification sheets to determine the availability of this and other mixing options.