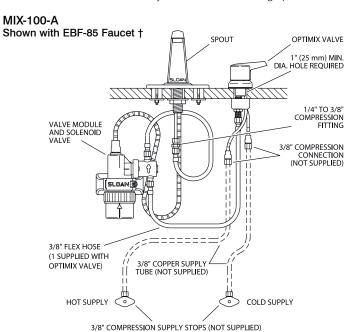

† The above rough-ins are representative of a typical Optimix installation. Installation may vary slightly depending on the model of Sloan Faucet used. See Faucet Specification Sheet for more information.

### Specifications

- All Metal Valve Body with Ceramic Cartridge
- ADA Compliant Lever Handle with Hot and Cold Position Indicators
- Flexible Supply Line with 3/8" Compression Fittings (for connection to spout)
- Integral Check Valves Located in Inlets of Hot and Cold Supply Fittings
- Hot Water Temperature Limit Stop
- Mounting Hardware and Installation Instructions