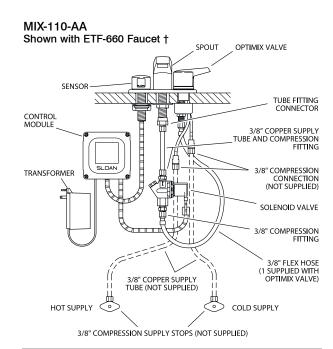

† The above rough-ins are representative of a typical Optimix installation. Installation may vary slightly depending on the model of Sloan Faucet used. See Faucet Specification Sheet for more information.

### Specifications

- All Metal Valve Body with Ceramic Cartridge
- ADA Compliant Lever Handle with Hot and Cold Position Indicators
- Flexible Supply Line with 3/8" Compression Fittings (for connection to spout)
- Integral Check Valves Located in Inlets of Hot and Cold Supply Fittings
- Hot Water Temperature Limit Stop
- Mounting Hardware and Installation Instructions