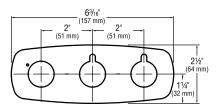

#### 8" Trim Plates

- ☐ ETF-431-A for use with ELF-10, ESF-20, ETF-700 and EBF-750 faucets
- ☐ ETF-432-A for use with ETF-660, ETF-770, ETF-700† and EBF-750† faucets
- □ ETF-433-A for use with ETF-660† and ETF-770† faucets
- ☐ ETF-510-A for use with ETF-80 and EBF-85 faucets
- † Indicates for use with Optimix® Deck Mounted Mixing Valves.

ETF-431-A 8" Trim Plate — Single Hole

ETF-432-A 8" Trim Plate — Two Hole

ETF-433-A 8" Trim Plate — Three Hole

ETF-510-A 8" Trim Plate — Single Hole

Made in the U.S.A.

SLOAN VALVE COMPANY • 10500 SEYMOUR AVE. • FRANKLIN PARK, IL. 60131 Phone: 1-800-9-VALVE-9 or 1-847-671-4300 • Fax: 1-800-447-8329 or 1-847-671-4380 http://www.sloanvalve.com