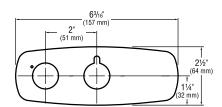

ETF-431-A 8" Trim Plate — Single Hole

ETF-432-A 8" Trim Plate — Two Hole

ETF-433-A 8" Trim Plate — Three Hole

ETF-510-A 8" Trim Plate — Single Hole

Made in the U.S.A.

SLOAN VALVE COMPANY • 10500 SEYMOUR AVE. • FRANKLIN PARK, IL. 60131 Phone: 1-800-9-VALVE-9 or 1-847-671-4300 • Fax: 1-800-447-8329 or 1-847-671-4380 http://www.sloanvalve.com