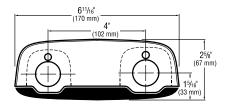

ETF-295-A 4" Trim Plate

Supplied as standard item with ETF-80 and EBF-85 Faucets

ETF-299-A 4" Trim Plate

ETF-312-A 4" Trim Plate

ETF-313-A 4" Trim Plate

ETF-314-A 4" Trim Plate

| This space for Architect/Engineer approval |          |
|--------------------------------------------|----------|
| Job Name                                   | Date     |
| Model Specified                            | Quantity |
| /ariations Specified                       |          |
| Customer/Wholesaler                        |          |
| Contractor                                 |          |
| Architect                                  |          |