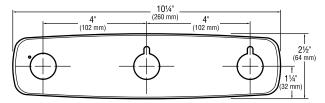

ETF-431-A 8" Trim Plate — Single Hole

ETF-432-A 8" Trim Plate — Two Hole

ETF-433-A 8" Trim Plate — Three Hole

ETF-510-A 8" Trim Plate — Single Hole

Made in the U.S.A.

SLOAN VALVE COMPANY • 10500 SEYMOUR AVE. • FRANKLIN PARK, IL. 60131 Phone: 1-800-9-VALVE-9 or 1-847-671-4300 • Fax: 1-800-447-8329 or 1-847-671-4380 http://www.sloanvalve.com

ETF-295-A 4" Trim Plate

Supplied as standard item with ETF-80 and EBF-85 Faucets

ETF-299-A 4" Trim Plate

ETF-312-A 4" Trim Plate

ETF-313-A 4" Trim Plate

ETF-314-A 4" Trim Plate

| This space for Architect/Engineer approval |          |
|--------------------------------------------|----------|
| Job Name                                   | Date     |
| Model Specified                            | Quantity |
| /ariations Specified                       |          |
| Customer/Wholesaler                        |          |
| Contractor                                 |          |
| Architect                                  |          |