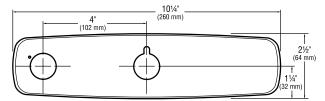

ETF-431-A 8" Trim Plate — Single Hole

ETF-432-A 8" Trim Plate — Two Hole

ETF-433-A 8" Trim Plate — Three Hole

ETF-510-A 8" Trim Plate — Single Hole

Made in the U.S.A.

SLOAN VALVE COMPANY • 10500 SEYMOUR AVE. • FRANKLIN PARK, IL. 60131 Phone: 1-800-9-VALVE-9 or 1-847-671-4300 • Fax: 1-800-447-8329 or 1-847-671-4380 http://www.sloanvalve.com

ETF-295-A 4" Trim Plate

Supplied as standard item with ETF-80 and EBF-85 Faucets

ETF-299-A 4" Trim Plate

ETF-312-A 4" Trim Plate

ETF-313-A 4" Trim Plate

ETF-314-A 4" Trim Plate

| This space for Architect/Engineer approval |          |
|--------------------------------------------|----------|
| Job Name                                   | Date     |
| Model Specified                            | Quantity |
| /ariations Specified                       |          |
| Customer/Wholesaler                        |          |
| Contractor                                 |          |
| Architect                                  |          |