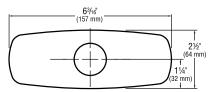

ETF-431-A 8" Trim Plate — Single Hole

ETF-432-A 8" Trim Plate — Two Hole

ETF-433-A 8" Trim Plate — Three Hole

ETF-510-A 8" Trim Plate — Single Hole

Made in the U.S.A.

SLOAN VALVE COMPANY • 10500 SEYMOUR AVE. • FRANKLIN PARK, IL. 60131 Phone: 1-800-9-VALVE-9 or 1-847-671-4300 • Fax: 1-800-447-8329 or 1-847-671-4380 http://www.sloanvalve.com