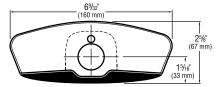

ETF-295-A 4" Trim Plate

Supplied as standard item with ETF-80 and EBF-85 Faucets

ETF-299-A 4" Trim Plate

ETF-312-A 4" Trim Plate

ETF-313-A 4" Trim Plate

ETF-314-A 4" Trim Plate

| This space for Architect/Engineer approval |          |
|--------------------------------------------|----------|
| Job Name                                   | Date     |
| Model Specified                            | Quantity |
| /ariations Specified                       |          |
| Customer/Wholesaler                        |          |
| Contractor                                 |          |
| Architect                                  |          |