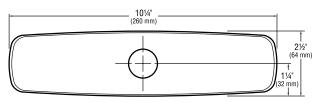

ETF-431-A 8" Trim Plate — Single Hole

ETF-432-A 8" Trim Plate — Two Hole

ETF-433-A 8" Trim Plate — Three Hole

ETF-510-A 8" Trim Plate — Single Hole

Made in the U.S.A.

SLOAN VALVE COMPANY • 10500 SEYMOUR AVE. • FRANKLIN PARK, IL. 60131 Phone: 1-800-9-VALVE-9 or 1-847-671-4300 • Fax: 1-800-447-8329 or 1-847-671-4380 http://www.sloanvalve.com

ETF-295-A 4" Trim Plate

Supplied as standard item with ETF-80 and EBF-85 Faucets

ETF-299-A 4" Trim Plate

ETF-312-A 4" Trim Plate

ETF-313-A 4" Trim Plate

ETF-314-A 4" Trim Plate

| This space for Architect/Engineer approval |          |
|--------------------------------------------|----------|
| Job Name                                   | Date     |
| Model Specified                            | Quantity |
| /ariations Specified                       |          |
| Customer/Wholesaler                        |          |
| Contractor                                 |          |
| Architect                                  |          |