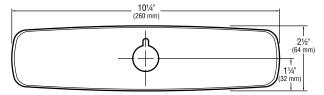

ETF-431-A 8" Trim Plate — Single Hole

ETF-432-A 8" Trim Plate — Two Hole

ETF-433-A 8" Trim Plate — Three Hole

ETF-510-A 8" Trim Plate — Single Hole

Made in the U.S.A.

SLOAN VALVE COMPANY • 10500 SEYMOUR AVE. • FRANKLIN PARK, IL. 60131 Phone: 1-800-9-VALVE-9 or 1-847-671-4300 • Fax: 1-800-447-8329 or 1-847-671-4380 http://www.sloanvalve.com

ETF-295-A 4" Trim Plate

Supplied as standard item with ETF-80 and EBF-85 Faucets

ETF-299-A 4" Trim Plate

ETF-312-A 4" Trim Plate

ETF-313-A 4" Trim Plate

ETF-314-A 4" Trim Plate

| This space for Architect/Engineer approval |          |
|--------------------------------------------|----------|
| Job Name                                   | Date     |
| Model Specified                            | Quantity |
| /ariations Specified                       |          |
| Customer/Wholesaler                        |          |
| Contractor                                 |          |
| Architect                                  |          |