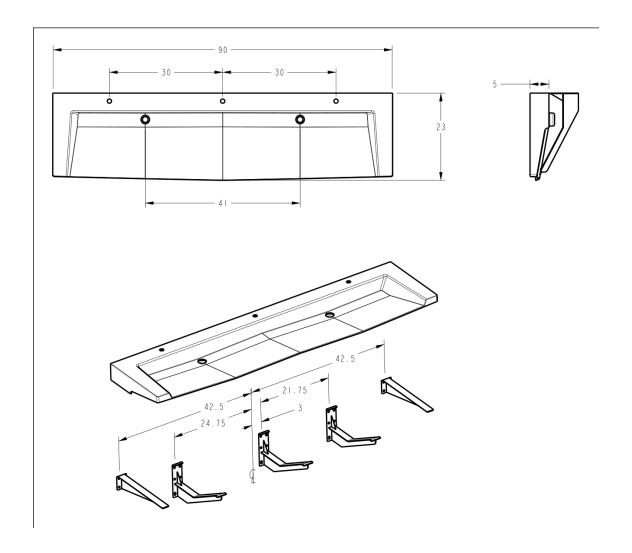

# **ROUGH-IN**

#### **DETAILS**

Material: SloanStoneHeight: 127" (3,226mm)Width: 90" (2,286mm)