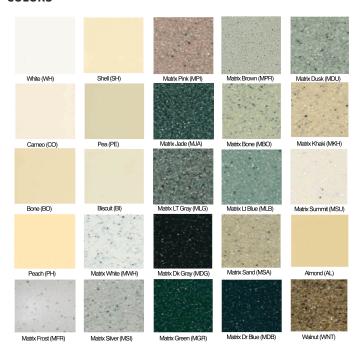

## **COLORS**

## **FEATURES**

- Single molded basin
- Basin rim angles gently into a point creating a modern look
- Deck mounted faucets or point-of-use sensor operation
- Easily reparable and non-porus
- 25 Color Options