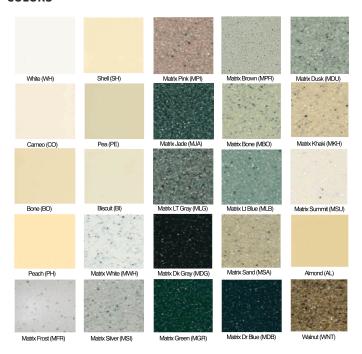

### **FEATURES**

- Single molded basin
- Basin rim angles gently into a point creating a modern look
- Deck mounted faucets or point-of-use sensor operation
- Easily reparable and non-porus
- 25 Color Options

### **COLORS**