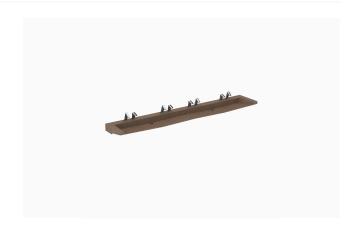

## **DESCRIPTION**

SloanStone® 4-Station Wall-Mounted Sink.

#### **DETAILS**

Material: SloanStoneHeight: 127" (3,226mm)Width: 120" (3,048mm)