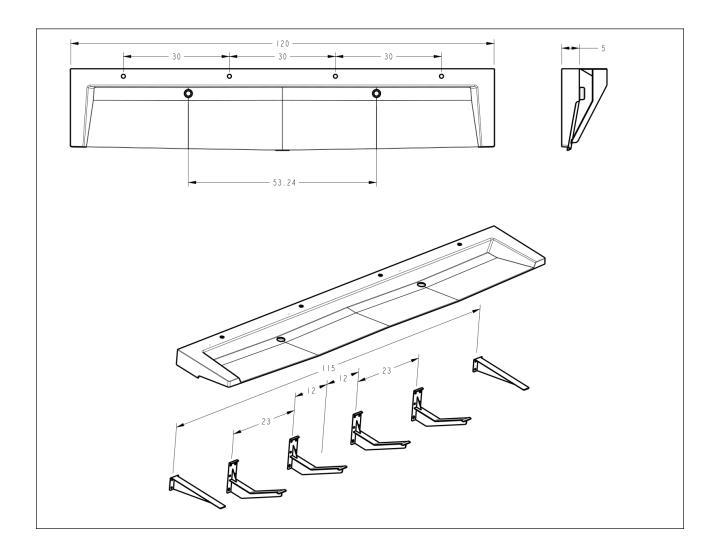

# **ROUGH-IN**

#### **DETAILS**

Material: SloanStoneHeight: 127" (3,226mm)Width: 120" (3,048mm)