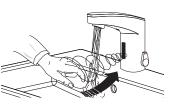

#### OPERATION

As the user's hands enter the beam's effective range, the beam is reflected back into the sensor receiver and activates the solenoid valve allowing water to flow from the faucet. Water will flow until the hands are removed or until the faucet reaches its automatic time out limit setting.