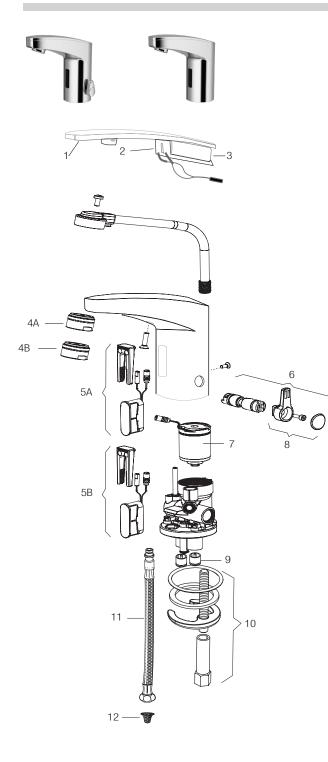

### PARTS LIST—EAF-350 FAUCETS

| Code No. | Part No.                                                                                                                                    | Description                                                                                                                                                                                                                                                                                                                                                                                                                                                                      |
|----------|---------------------------------------------------------------------------------------------------------------------------------------------|----------------------------------------------------------------------------------------------------------------------------------------------------------------------------------------------------------------------------------------------------------------------------------------------------------------------------------------------------------------------------------------------------------------------------------------------------------------------------------|
| 0335040  | EAF-60                                                                                                                                      | Cover                                                                                                                                                                                                                                                                                                                                                                                                                                                                            |
| 0335043  | EAF-61                                                                                                                                      | Cover Clip – Battery Support                                                                                                                                                                                                                                                                                                                                                                                                                                                     |
| 3324166  | EFX-1015-A                                                                                                                                  | Battery Replacement Kit (with 2.5 mm hex key)                                                                                                                                                                                                                                                                                                                                                                                                                                    |
| 0335021  | EAF-22                                                                                                                                      | 1.5 gpm (5.6 Lpm) AER Spray Head                                                                                                                                                                                                                                                                                                                                                                                                                                                 |
| 0335036  | EAF-63                                                                                                                                      | 0.5 gpm (1.9 Lpm) AER Spray Head                                                                                                                                                                                                                                                                                                                                                                                                                                                 |
| 3335116  | EAF-1021-A                                                                                                                                  | Electronic Sensor (15 Second Shut-off) with Fixing                                                                                                                                                                                                                                                                                                                                                                                                                               |
|          |                                                                                                                                             | Clip Kit (0.5 gpm only)                                                                                                                                                                                                                                                                                                                                                                                                                                                          |
| 3335113  | EAF-1018-A                                                                                                                                  | Electronic Sensor (7 Second Shut-off) with Fixing                                                                                                                                                                                                                                                                                                                                                                                                                                |
|          |                                                                                                                                             | Clip Kit (1.5 gpm only)                                                                                                                                                                                                                                                                                                                                                                                                                                                          |
| 0335114  | EAF-1019-A                                                                                                                                  | Mixer Handle Assembly and Cartridge Kit                                                                                                                                                                                                                                                                                                                                                                                                                                          |
| 0335001  | EAF-2                                                                                                                                       | Solenoid Valve Cartridge (IQ Faucet)                                                                                                                                                                                                                                                                                                                                                                                                                                             |
| 0335115  | EAF-1020-A                                                                                                                                  | Handle Repair Kit                                                                                                                                                                                                                                                                                                                                                                                                                                                                |
| 0335006  | EAF-8                                                                                                                                       | Back Check (2 required for ISM models)                                                                                                                                                                                                                                                                                                                                                                                                                                           |
| 0335000  | EAF-1                                                                                                                                       | Faucet Mounting Kit                                                                                                                                                                                                                                                                                                                                                                                                                                                              |
| 3335023  | EAF-1008                                                                                                                                    | 13" (330 mm) Flexible Supply Hose (2 required for                                                                                                                                                                                                                                                                                                                                                                                                                                |
|          |                                                                                                                                             | ISM models)                                                                                                                                                                                                                                                                                                                                                                                                                                                                      |
| 0335007  | EAF-9                                                                                                                                       | Filter (2 required for ISM models)                                                                                                                                                                                                                                                                                                                                                                                                                                               |
|          | 0335040<br>0335043<br>3324166<br>0335021<br>0335036<br>3335116<br>3335113<br>0335114<br>0335001<br>0335001<br>0335006<br>0335000<br>3335023 | 0335040         EAF-60           0335043         EAF-61           3324166         EFX-1015-A           0335021         EAF-22           0335036         EAF-63           3335116         EAF-1021-A           3335117         EAF-1018-A           0335001         EAF-2           0335015         EAF-1019-A           0335001         EAF-2           0335006         EAF-8           0335000         EAF-1           3335000         EAF-1           3335023         EAF-1008 |