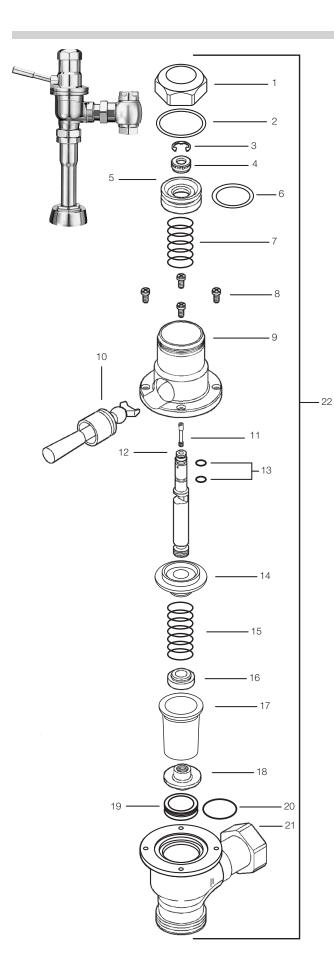

# **Dolphin® Flushometer**

| PARTS LIST—DOLPHIN® FLUSHOMETER |          |           |                                                            |  |
|---------------------------------|----------|-----------|------------------------------------------------------------|--|
| Item<br>No.                     | Code No. | Part No.  | Description                                                |  |
| 1.                              | 0337007  | D0-1      | Cover Nut CP                                               |  |
| 2.                              | 5337125  | D0-2      | O-ring-Seat – 1 required – 6 per package<br>(Cover Gasket) |  |
| 3.                              | 5337129  | D0-28     | Retaining Ring – 1 required – 24 per package               |  |
| 4.                              | 5337006  | D0-4      | Stem Nut RB – 1 required – 6 per package                   |  |
| 5.                              | 0337004  | D0-5      | Piston                                                     |  |
| 6.                              | 5337075  | D0-6      | O-ring-Piston – 1 required – 6 per package                 |  |
| 7.                              | 5337039  | D0-7      | Piston Spring – 1 required – 6 per package                 |  |
| 8.                              | 5337011  | D0-11     | Cover Screw CP – 4 required – 24 per package               |  |
| 9.                              | 0337003  | D0-10     | Upper Body CP                                              |  |
| 10.                             | 0337042  | D0-20     | Handle and Socket Assembly CP                              |  |
|                                 | 0337012  | D0-26     | Socket                                                     |  |
| 11.                             | 5337126  | DO-3      | Regulating Screw RB – 1 required – 6 per package           |  |
| 12.                             | 0337087  | D0-9      | Stem RB                                                    |  |
| 13.                             | 0328336  | SH-75     | O-ring-Throttle Seal (2 required)                          |  |
| 14.                             | 0337005  | DO-14     | Bushing RB                                                 |  |
| 15.                             | 0337009  | D0-16     | Compression Spring (Main Spring)                           |  |
| 16.                             | 5337034  | DO-17     | Insert RB - 1 required - 6 per package                     |  |
| 17.                             | 0337018  | D0-15     | "Flex-Sac"                                                 |  |
| 18.                             | 0337084  | DO-18     | Seating Nut. Part of DO-32 "Flex-Sac" Assembly (See below) |  |
| 19.                             | 0337016  | D0-19     | Seat Assembly w/O-ring                                     |  |
| 20.                             | 0337086  | D0-22     | O-ring                                                     |  |
| 21.                             | 0337031  | DO-13-NC  | Lower Body CP-Closet                                       |  |
|                                 | 0337032  | D0-13-NU  | Lower Body CP-Urinal                                       |  |
| 22.                             |          | D0-90-AA  | Complete Body Assembly                                     |  |
|                                 | _        | D0-90-AAG | Complete Body Assembly                                     |  |
|                                 | _        | D0-90-AAU | Complete Body Assembly                                     |  |
|                                 |          |           |                                                            |  |

## REPLACEMENT AND REPAIR KITS

| A. | 0337044 | D0-1000-A  | Piston w/ o-ring. Component parts: Items 5 and 6                                                                     |
|----|---------|------------|----------------------------------------------------------------------------------------------------------------------|
| B. | 3337035 | DO-1001-A  | Repair Kit-Dolphin Handle<br>Component parts: Items 10, 11, 12, and 13                                               |
| C. | 0337134 | DO-32      | Flex-Sac Assembly<br>Component parts: Items 17 and 18                                                                |
| D. | 0337136 | DO-32-AA   | Repair Kit-"Flex-Sac" Assembly.<br>Component parts: Items 2, 6, 13, 17, and 18                                       |
| E. | 0337137 | DO-32-AAN  | Repair Kit-"Flex-Sac" and Stem. Component parts: Items 2, 6, 7, 13, 15, 17, 18, 19, and 20                           |
| F. | 0337036 | DO-19-A    | Seat Assembly w/ o-ring<br>Component parts: Items 19 and 20                                                          |
| G. | 0337030 | DO-12-A    | Upper Body Assembly. Component parts: Items 1 through 7 and 9 through 18                                             |
| H. | 0337055 | DO-13-A-NC | Lower Body Assembly for Closet.<br>Component parts: Item 21 Lower Body, Coupling<br>(CP), and Ground Joint Tail (CP) |
|    |         |            |                                                                                                                      |