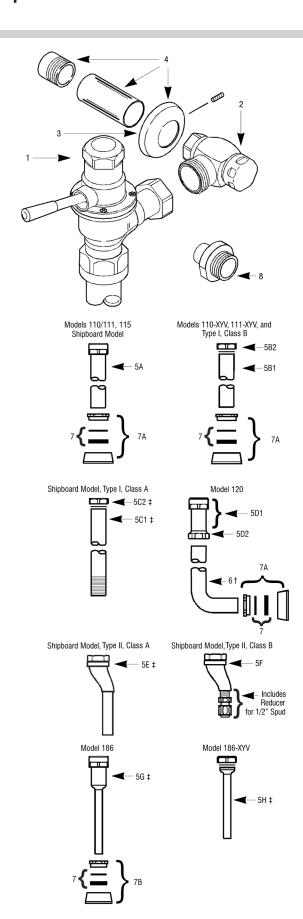

## **Dolphin® Flushometer**

| Item<br>No. | Code No. | Part No.      | Description                                                                                                                                                                                                                                                                                                                                                                                                                                                                                                                                                                                                                                                                                                                                                                                                                                                                                                                                                                                                                                                                                                                                                                                                                                                                                                                                                                                                                                                                                                                                                                                                                                                                                                                                                                                                                                                                                                                                                                                                                                                                                                                    |  |  |
|-------------|----------|---------------|--------------------------------------------------------------------------------------------------------------------------------------------------------------------------------------------------------------------------------------------------------------------------------------------------------------------------------------------------------------------------------------------------------------------------------------------------------------------------------------------------------------------------------------------------------------------------------------------------------------------------------------------------------------------------------------------------------------------------------------------------------------------------------------------------------------------------------------------------------------------------------------------------------------------------------------------------------------------------------------------------------------------------------------------------------------------------------------------------------------------------------------------------------------------------------------------------------------------------------------------------------------------------------------------------------------------------------------------------------------------------------------------------------------------------------------------------------------------------------------------------------------------------------------------------------------------------------------------------------------------------------------------------------------------------------------------------------------------------------------------------------------------------------------------------------------------------------------------------------------------------------------------------------------------------------------------------------------------------------------------------------------------------------------------------------------------------------------------------------------------------------|--|--|
| 1.          | 0337023  | DO-90-AAGNC   | Closet Valve Body and Handle Assembly —<br>Dolphin Type I                                                                                                                                                                                                                                                                                                                                                                                                                                                                                                                                                                                                                                                                                                                                                                                                                                                                                                                                                                                                                                                                                                                                                                                                                                                                                                                                                                                                                                                                                                                                                                                                                                                                                                                                                                                                                                                                                                                                                                                                                                                                      |  |  |
|             | 0337025  | DO-90-AAGNU   | Urinal Valve Body and Handle Assembly —<br>Dolphin Type II                                                                                                                                                                                                                                                                                                                                                                                                                                                                                                                                                                                                                                                                                                                                                                                                                                                                                                                                                                                                                                                                                                                                                                                                                                                                                                                                                                                                                                                                                                                                                                                                                                                                                                                                                                                                                                                                                                                                                                                                                                                                     |  |  |
| 2A.         | 0388025  | H-710-A       | Bak-Chek® Control Stop CP with ¾" NPTF Inlet for Adjustable Tail                                                                                                                                                                                                                                                                                                                                                                                                                                                                                                                                                                                                                                                                                                                                                                                                                                                                                                                                                                                                                                                                                                                                                                                                                                                                                                                                                                                                                                                                                                                                                                                                                                                                                                                                                                                                                                                                                                                                                                                                                                                               |  |  |
|             | 0388022  | H-710-A       | Bak-Chek® Control Stop CP with 1" NPTF Inlet for Adjustable Tail                                                                                                                                                                                                                                                                                                                                                                                                                                                                                                                                                                                                                                                                                                                                                                                                                                                                                                                                                                                                                                                                                                                                                                                                                                                                                                                                                                                                                                                                                                                                                                                                                                                                                                                                                                                                                                                                                                                                                                                                                                                               |  |  |
| 2B.         | 0388048  | NH-710-AG     | Bak-Chek® Control Stop w/ ¾" NPTF Inlet for<br>Ground Joint Tail (Naval Brass; use w/ Shipboard<br>flushometer Models Type II Class A and B;<br>requires A-35 Reducer Bushing)                                                                                                                                                                                                                                                                                                                                                                                                                                                                                                                                                                                                                                                                                                                                                                                                                                                                                                                                                                                                                                                                                                                                                                                                                                                                                                                                                                                                                                                                                                                                                                                                                                                                                                                                                                                                                                                                                                                                                 |  |  |
|             | 0388058  | NH-710-AG     | Bak-Chek® Control Stop w/ 1" NPTF Inlet for<br>Ground Joint Tail (Naval Brass)                                                                                                                                                                                                                                                                                                                                                                                                                                                                                                                                                                                                                                                                                                                                                                                                                                                                                                                                                                                                                                                                                                                                                                                                                                                                                                                                                                                                                                                                                                                                                                                                                                                                                                                                                                                                                                                                                                                                                                                                                                                 |  |  |
|             | 0388044  | NH-710-AGS    | Bak-Chek® Control Stop w/ 1" NPSM Inlet for<br>Ground Joint Tail (Naval Brass; use w/ Shipboard<br>flushometer Models Type I and II when Sil-Braze<br>Adapter is used)                                                                                                                                                                                                                                                                                                                                                                                                                                                                                                                                                                                                                                                                                                                                                                                                                                                                                                                                                                                                                                                                                                                                                                                                                                                                                                                                                                                                                                                                                                                                                                                                                                                                                                                                                                                                                                                                                                                                                         |  |  |
| 3.          | 0306196  | F-7           | 1" (25 mm) Supply Flange CP (Supplied When Valve is NOT Ordered w/ Sweat Solder Kit)                                                                                                                                                                                                                                                                                                                                                                                                                                                                                                                                                                                                                                                                                                                                                                                                                                                                                                                                                                                                                                                                                                                                                                                                                                                                                                                                                                                                                                                                                                                                                                                                                                                                                                                                                                                                                                                                                                                                                                                                                                           |  |  |
|             | 0306191  | F-7           | 34" (19 mm) Supply Flange CP (Supplied When Valve is NOT Ordered w/ Sweat Solder Kit)                                                                                                                                                                                                                                                                                                                                                                                                                                                                                                                                                                                                                                                                                                                                                                                                                                                                                                                                                                                                                                                                                                                                                                                                                                                                                                                                                                                                                                                                                                                                                                                                                                                                                                                                                                                                                                                                                                                                                                                                                                          |  |  |
| 4.          | 3308782  | H-633-AA      | 1" (25 mm) Sweat Solder Kit with Cast Set Screw Flange CP ("-YBYC" Variation)                                                                                                                                                                                                                                                                                                                                                                                                                                                                                                                                                                                                                                                                                                                                                                                                                                                                                                                                                                                                                                                                                                                                                                                                                                                                                                                                                                                                                                                                                                                                                                                                                                                                                                                                                                                                                                                                                                                                                                                                                                                  |  |  |
|             | 3308788  | H-636-AA      | 34" (19 mm) Sweat Solder Kit with Cast Set<br>Screw Flange CP ("-YBYC" Variation)                                                                                                                                                                                                                                                                                                                                                                                                                                                                                                                                                                                                                                                                                                                                                                                                                                                                                                                                                                                                                                                                                                                                                                                                                                                                                                                                                                                                                                                                                                                                                                                                                                                                                                                                                                                                                                                                                                                                                                                                                                              |  |  |
| 5A.         | 0323013  | V-500-AA      | 1-½" (38 mm) x 10-½" (267 mm) Vacuum<br>Breaker Assembly CP (Model 110/111)                                                                                                                                                                                                                                                                                                                                                                                                                                                                                                                                                                                                                                                                                                                                                                                                                                                                                                                                                                                                                                                                                                                                                                                                                                                                                                                                                                                                                                                                                                                                                                                                                                                                                                                                                                                                                                                                                                                                                                                                                                                    |  |  |
|             | 0323019  | V-500-AA      | $1\mbox{-}1\mbox{-}1\mbox{-}1\mbox{-}1\mbox{-}1\mbox{-}1\mbox{-}1\mbox{-}1\mbox{-}1\mbox{-}1\mbox{-}1\mbox{-}1\mbox{-}1\mbox{-}1\mbox{-}1\mbox{-}1\mbox{-}1\mbox{-}1\mbox{-}1\mbox{-}1\mbox{-}1\mbox{-}1\mbox{-}1\mbox{-}1\mbox{-}1\mbox{-}1\mbox{-}1\mbox{-}1\mbox{-}1\mbox{-}1\mbox{-}1\mbox{-}1\mbox{-}1\mbox{-}1\mbox{-}1\mbox{-}1\mbox{-}1\mbox{-}1\mbox{-}1\mbox{-}1\mbox{-}1\mbox{-}1\mbox{-}1\mbox{-}1\mbox{-}1\mbox{-}1\mbox{-}1\mbox{-}1\mbox{-}1\mbox{-}1\mbox{-}1\mbox{-}1\mbox{-}1\mbox{-}1\mbox{-}1\mbox{-}1\mbox{-}1\mbox{-}1\mbox{-}1\mbox{-}1\mbox{-}1\mbox{-}1\mbox{-}1\mbox{-}1\mbox{-}1\mbox{-}1\mbox{-}1\mbox{-}1\mbox{-}1\mbox{-}1\mbox{-}1\mbox{-}1\mbox{-}1\mbox{-}1\mbox{-}1\mbox{-}1\mbox{-}1\mbox{-}1\mbox{-}1\mbox{-}1\mbox{-}1\mbox{-}1\mbox{-}1\mbox{-}1\mbox{-}1\mbox{-}1\mbox{-}1\mbox{-}1\mbox{-}1\mbox{-}1\mbox{-}1\mbox{-}1\mbox{-}1\mbox{-}1\mbox{-}1\mbox{-}1\mbox{-}1\mbox{-}1\mbox{-}1\mbox{-}1\mbox{-}1\mbox{-}1\mbox{-}1\mbox{-}1\mbox{-}1\mbox{-}1\mbox{-}1\mbox{-}1\mbox{-}1\mbox{-}1\mbox{-}1\mbox{-}1\mbox{-}1\mbox{-}1\mbox{-}1\mbox{-}1\mbox{-}1\mbox{-}1\mbox{-}1\mbox{-}1\mbox{-}1\mbox{-}1\mbox{-}1\mbox{-}1\mbox{-}1\mbox{-}1\mbox{-}1\mbox{-}1\mbox{-}1\mbox{-}1\mbox{-}1\mbox{-}1\mbox{-}1\mbox{-}1\mbox{-}1\mbox{-}1\mbox{-}1\mbox{-}1\mbox{-}1\mbox{-}1\mbox{-}1\mbox{-}1\mbox{-}1\mbox{-}1\mbox{-}1\mbox{-}1\mbox{-}1\mbox{-}1\mbox{-}1\mbox{-}1\mbox{-}1\mbox{-}1\mbox{-}1\mbox{-}1\mbox{-}1\mbox{-}1\mbox{-}1\mbox{-}1\mbox{-}1\mbox{-}1\mbox{-}1\mbox{-}1\mbox{-}1\mbox{-}1\mbox{-}1\mbox{-}1\mbox{-}1\mbox{-}1\mbox{-}1\mbox{-}1\mbox{-}1\mbox{-}1\mbox{-}1\mbox{-}1\mbox{-}1\mbox{-}1\mbox{-}1\mbox{-}1\mbox{-}1\mbox{-}1\mbox{-}1\mbox{-}1\mbox{-}1\mbox{-}1\mbox{-}1\mbox{-}1\mbox{-}1\mbox{-}1\mbox{-}1\mbox{-}1\mbox{-}1\mbox{-}1\mbox{-}1\mbox{-}1\mbox{-}1\mbox{-}1\mbox{-}1\mbox{-}1\mbox{-}1\mbox{-}1\mbox{-}1\mbox{-}1\mbox{-}1\mbox{-}1\mbox{-}1\mbox{-}1\mbox{-}1\mbox{-}1\mbox{-}1\mbox{-}1\mbox{-}1\mbox{-}1\mbox{-}1\mbox{-}1\mbox{-}1\mbox{-}1\mbox{-}1\mbox{-}1\mbox{-}1\mbox{-}1\mbox{-}1\mbox{-}1\mbox{-}1\mbox{-}1\mbox{-}1\mbox{-}1\mbox{-}1$ |  |  |
| 5B1.        | 0396119  | F-101         | $1\mbox{-}1\mbox{-}1\mbox{-}1\mbox{-}1\mbox{-}1\mbox{-}1\mbox{-}1\mbox{-}1\mbox{-}1\mbox{-}1\mbox{-}1\mbox{-}1\mbox{-}1\mbox{-}1\mbox{-}1\mbox{-}1\mbox{-}1\mbox{-}1\mbox{-}1\mbox{-}1\mbox{-}1\mbox{-}1\mbox{-}1\mbox{-}1\mbox{-}1\mbox{-}1\mbox{-}1\mbox{-}1\mbox{-}1\mbox{-}1\mbox{-}1\mbox{-}1\mbox{-}1\mbox{-}1\mbox{-}1\mbox{-}1\mbox{-}1\mbox{-}1\mbox{-}1\mbox{-}1\mbox{-}1\mbox{-}1\mbox{-}1\mbox{-}1\mbox{-}1\mbox{-}1\mbox{-}1\mbox{-}1\mbox{-}1\mbox{-}1\mbox{-}1\mbox{-}1\mbox{-}1\mbox{-}1\mbox{-}1\mbox{-}1\mbox{-}1\mbox{-}1\mbox{-}1\mbox{-}1\mbox{-}1\mbox{-}1\mbox{-}1\mbox{-}1\mbox{-}1\mbox{-}1\mbox{-}1\mbox{-}1\mbox{-}1\mbox{-}1\mbox{-}1\mbox{-}1\mbox{-}1\mbox{-}1\mbox{-}1\mbox{-}1\mbox{-}1\mbox{-}1\mbox{-}1\mbox{-}1\mbox{-}1\mbox{-}1\mbox{-}1\mbox{-}1\mbox{-}1\mbox{-}1\mbox{-}1\mbox{-}1\mbox{-}1\mbox{-}1\mbox{-}1\mbox{-}1\mbox{-}1\mbox{-}1\mbox{-}1\mbox{-}1\mbox{-}1\mbox{-}1\mbox{-}1\mbox{-}1\mbox{-}1\mbox{-}1\mbox{-}1\mbox{-}1\mbox{-}1\mbox{-}1\mbox{-}1\mbox{-}1\mbox{-}1\mbox{-}1\mbox{-}1\mbox{-}1\mbox{-}1\mbox{-}1\mbox{-}1\mbox{-}1\mbox{-}1\mbox{-}1\mbox{-}1\mbox{-}1\mbox{-}1\mbox{-}1\mbox{-}1\mbox{-}1\mbox{-}1\mbox{-}1\mbox{-}1\mbox{-}1\mbox{-}1\mbox{-}1\mbox{-}1\mbox{-}1\mbox{-}1\mbox{-}1\mbox{-}1\mbox{-}1\mbox{-}1\mbox{-}1\mbox{-}1\mbox{-}1\mbox{-}1\mbox{-}1\mbox{-}1\mbox{-}1\mbox{-}1\mbox{-}1\mbox{-}1\mbox{-}1\mbox{-}1\mbox{-}1\mbox{-}1\mbox{-}1\mbox{-}1\mbox{-}1\mbox{-}1\mbox{-}1\mbox{-}1\mbox{-}1\mbox{-}1\mbox{-}1\mbox{-}1\mbox{-}1\mbox{-}1\mbox{-}1\mbox{-}1\mbox{-}1\mbox{-}1\mbox{-}1\mbox{-}1\mbox{-}1\mbox{-}1\mbox{-}1\mbox{-}1\mbox{-}1\mbox{-}1\mbox{-}1\mbox{-}1\mbox{-}1\mbox{-}1\mbox{-}1\mbox{-}1\mbox{-}1\mbox{-}1\mbox{-}1\mbox{-}1\mbox{-}1\mbox{-}1\mbox{-}1\mbox{-}1\mbox{-}1\mbox{-}1\mbox{-}1\mbox{-}1\mbox{-}1\mbox{-}1\mbox{-}1\mbox{-}1\mbox{-}1\mbox{-}1\mbox{-}1\mbox{-}1\mbox{-}1\mbox{-}1\mbox{-}1\mbox{-}1\mbox{-}1\mbox{-}1\mbox{-}1\mbox{-}1\mbox{-}1\mbox{-}1\mbox{-}1\mbox{-}1\mbox{-}1\mbox{-}1\mbox{-}1\mbox{-}1\mbox{-}1\mbox{-}1\mbox{-}1\mbox{-}1\mbox{-}1\mbox{-}1\mbox{-}1\mbox{-}1\mbox{-}1\mbox{-}1$ |  |  |
| 5B2.        | 0306093  | F-2-AT        | Coupling CP w/ S-30 gasket                                                                                                                                                                                                                                                                                                                                                                                                                                                                                                                                                                                                                                                                                                                                                                                                                                                                                                                                                                                                                                                                                                                                                                                                                                                                                                                                                                                                                                                                                                                                                                                                                                                                                                                                                                                                                                                                                                                                                                                                                                                                                                     |  |  |
| 5C1.‡       | 0314004  | NF-1          | 1-1/2" (38 mm) Scored Outlet CP (Shipboard Model, Type I, Class A)                                                                                                                                                                                                                                                                                                                                                                                                                                                                                                                                                                                                                                                                                                                                                                                                                                                                                                                                                                                                                                                                                                                                                                                                                                                                                                                                                                                                                                                                                                                                                                                                                                                                                                                                                                                                                                                                                                                                                                                                                                                             |  |  |
| 5C2.‡       |          | F-2-AT        | Coupling CP w/ S-30 gasket                                                                                                                                                                                                                                                                                                                                                                                                                                                                                                                                                                                                                                                                                                                                                                                                                                                                                                                                                                                                                                                                                                                                                                                                                                                                                                                                                                                                                                                                                                                                                                                                                                                                                                                                                                                                                                                                                                                                                                                                                                                                                                     |  |  |
| 5D1.        | 0323010  | V-500-A       | 1-½" (38 mm) Vacuum Breaker Assembly CP (Model 120 does not include F-2-A Coupling, see Item 5D2 below)                                                                                                                                                                                                                                                                                                                                                                                                                                                                                                                                                                                                                                                                                                                                                                                                                                                                                                                                                                                                                                                                                                                                                                                                                                                                                                                                                                                                                                                                                                                                                                                                                                                                                                                                                                                                                                                                                                                                                                                                                        |  |  |
| 5D2.        | 0306092  | F-2-A         | Coupling CP w/ S-30 gasket                                                                                                                                                                                                                                                                                                                                                                                                                                                                                                                                                                                                                                                                                                                                                                                                                                                                                                                                                                                                                                                                                                                                                                                                                                                                                                                                                                                                                                                                                                                                                                                                                                                                                                                                                                                                                                                                                                                                                                                                                                                                                                     |  |  |
| 5E.‡        | 0306850  | NF-29-A       | Outlet Tube Assembly 34" (19 mm) x 6-½" (165 mm) Scored Outlet w/ ½" Offset (Shipboard Model, Type II, Class A)                                                                                                                                                                                                                                                                                                                                                                                                                                                                                                                                                                                                                                                                                                                                                                                                                                                                                                                                                                                                                                                                                                                                                                                                                                                                                                                                                                                                                                                                                                                                                                                                                                                                                                                                                                                                                                                                                                                                                                                                                |  |  |
| 5F.         | 0306849  | NF-29-A       | %" (19 mm) x 6-½" (165 mm) Flush Connection with ½" Offset and $%$ " x ½" Reducer for ½" Spud (Shipboard Model, Type II, Class B)                                                                                                                                                                                                                                                                                                                                                                                                                                                                                                                                                                                                                                                                                                                                                                                                                                                                                                                                                                                                                                                                                                                                                                                                                                                                                                                                                                                                                                                                                                                                                                                                                                                                                                                                                                                                                                                                                                                                                                                              |  |  |
| 5G.‡        | 0323004  | V-500-AA      | $3\!\!4$ " (19 mm) x 10-½" (267 mm) Vacuum Breaker Assembly CP (Model 186)                                                                                                                                                                                                                                                                                                                                                                                                                                                                                                                                                                                                                                                                                                                                                                                                                                                                                                                                                                                                                                                                                                                                                                                                                                                                                                                                                                                                                                                                                                                                                                                                                                                                                                                                                                                                                                                                                                                                                                                                                                                     |  |  |
| 5H.‡        | 0306780  | F-29-A        | ¾" (19 mm) x 10-½" (267 mm) Flush<br>Connection CP (Model 186–XYW)                                                                                                                                                                                                                                                                                                                                                                                                                                                                                                                                                                                                                                                                                                                                                                                                                                                                                                                                                                                                                                                                                                                                                                                                                                                                                                                                                                                                                                                                                                                                                                                                                                                                                                                                                                                                                                                                                                                                                                                                                                                             |  |  |
| 6.†         | 0396302  | F-109         | 1-½" (38 mm) Flush Connection CP                                                                                                                                                                                                                                                                                                                                                                                                                                                                                                                                                                                                                                                                                                                                                                                                                                                                                                                                                                                                                                                                                                                                                                                                                                                                                                                                                                                                                                                                                                                                                                                                                                                                                                                                                                                                                                                                                                                                                                                                                                                                                               |  |  |
| 7.          | SEE SLIP | JOINT GASKETS | AND RINGS TABLE ON BOTTOM, PAGE 30                                                                                                                                                                                                                                                                                                                                                                                                                                                                                                                                                                                                                                                                                                                                                                                                                                                                                                                                                                                                                                                                                                                                                                                                                                                                                                                                                                                                                                                                                                                                                                                                                                                                                                                                                                                                                                                                                                                                                                                                                                                                                             |  |  |
| 7A.         | 0306146  | F-5-AT        | 1-1/2" (38 mm) Spud Coupling Assembly (Models 110/111, 115, 120)                                                                                                                                                                                                                                                                                                                                                                                                                                                                                                                                                                                                                                                                                                                                                                                                                                                                                                                                                                                                                                                                                                                                                                                                                                                                                                                                                                                                                                                                                                                                                                                                                                                                                                                                                                                                                                                                                                                                                                                                                                                               |  |  |
| 7B.         | 0306125  | F-5-AW        | 34" (19 mm) Spud Coupling Assembly (Model 186)                                                                                                                                                                                                                                                                                                                                                                                                                                                                                                                                                                                                                                                                                                                                                                                                                                                                                                                                                                                                                                                                                                                                                                                                                                                                                                                                                                                                                                                                                                                                                                                                                                                                                                                                                                                                                                                                                                                                                                                                                                                                                 |  |  |
| 8.          | 0306982  | F-40          | ½" (13 mm) Sil-Braze Adapter                                                                                                                                                                                                                                                                                                                                                                                                                                                                                                                                                                                                                                                                                                                                                                                                                                                                                                                                                                                                                                                                                                                                                                                                                                                                                                                                                                                                                                                                                                                                                                                                                                                                                                                                                                                                                                                                                                                                                                                                                                                                                                   |  |  |

<sup>‡</sup> Cut to proper length at installation. Allow a minimum of 5" (127 mm) between tube ends when using rubber hose for shock mounted equipment.

Use a A-50 Super-Wrench™ or smooth jawed spud wrench to secure all couplings.

<sup>†</sup> This Outlet Tube is available in various lengths. Consult factory for assistance.