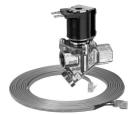

## Description

Infrared sensor-activated, electronic shower control for a single, pre-mixed shower. System includes five components: ETF-492-A EL-154, MCR-139-A, ETF-458-A and EL-462-A.

#### **Specifications**

- Infrared sensor module, controller, solenoid, 120 VAC/24 VAC transformer, 20' power cord kit and mounting hardware for sensor and controller
- Water-proof (NEMA 6) sensor module
- Operates on 24 VAC
- Visible LED target detection
- · Adjustable sensing range
- · Adjustable run time
- 24 VAC brass body solenoid with integral "Y" strainer
- Diagnostic LED indicators in control module
- Control module may be located remotely as far as 35' from sensor using additional MICRO Plumb® extension cord kits
- RJ-11 modular connections from sensor and solenoid to controller