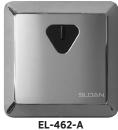

## Description

Infrared sensor-activated, electronic shower control for a single, pre-mixed shower. System includes five components: ETF-492-A EL-154, MCR-139-A, ETF-458-A and EL-462-A.

#### **Specifications**

- Infrared sensor module, controller, solenoid, 120 VAC/24 VAC transformer, 20' power cord kit and mounting hardware for sensor and controller
- Water-proof (NEMA 6) sensor module
- Operates on 24 VAC
- Visible LED target detection
- · Adjustable sensing range
- · Adjustable run time
- 24 VAC brass body solenoid with integral "Y" strainer
- Diagnostic LED indicators in control module
- Control module may be located remotely as far as 35' from sensor using additional MICRO Plumb® extension cord kits
- RJ-11 modular connections from sensor and solenoid to controller