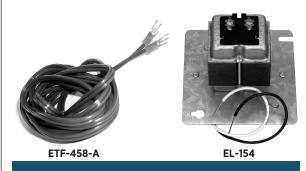

## Description

Infrared sensor-activated, electronic shower control for a single, pre-mixed shower. System includes five components: ETF-492-A EL-154, MCR-139-A, ETF-458-A and EL-462-A.

#### **Specifications**

- Infrared sensor module, controller, solenoid, 120 VAC/24 VAC transformer, 20' power cord kit and mounting hardware for sensor and controller
- Water-proof (NEMA 6) sensor module
- Operates on 24 VAC
- Visible LED target detection
- · Adjustable sensing range
- · Adjustable run time
- 24 VAC brass body solenoid with integral "Y" strainer
- Diagnostic LED indicators in control module
- Control module may be located remotely as far as 35' from sensor using additional MICRO Plumb® extension cord kits
- RJ-11 modular connections from sensor and solenoid to controller