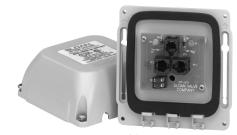

## Description

Infrared sensor-activated, electronic shower control for a single, pre-mixed shower. System includes five components: ETF-492-A EL-154, MCR-139-A, ETF-458-A and EL-462-A.

#### **Specifications**

- Infrared sensor module, controller, solenoid, 120 VAC/24 VAC transformer, 20' power cord kit and mounting hardware for sensor and controller
- Water-proof (NEMA 6) sensor module
- Operates on 24 VAC
- Visible LED target detection
- · Adjustable sensing range
- · Adjustable run time
- 24 VAC brass body solenoid with integral "Y" strainer
- Diagnostic LED indicators in control module
- Control module may be located remotely as far as 35' from sensor using additional MICRO Plumb® extension cord kits
- RJ-11 modular connections from sensor and solenoid to controller