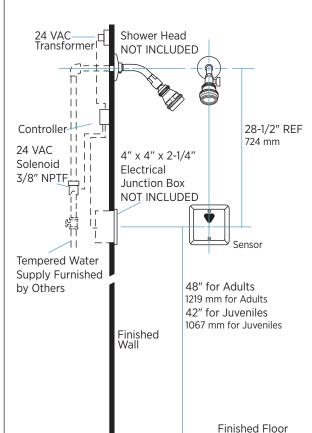

## Description

Infrared sensor-activated, electronic shower control for a single, pre-mixed shower. System includes five components: ETF-492-A EL-154, MCR-139-A, ETF-458-A and EL-462-A.

#### **Specifications**

- Infrared sensor module, controller, solenoid, 120 VAC/24 VAC transformer, 20' power cord kit and mounting hardware for sensor and controller
- Water-proof (NEMA 6) sensor module
- Operates on 24 VAC
- Visible LED target detection
- · Adjustable sensing range
- · Adjustable run time
- 24 VAC brass body solenoid with integral "Y" strainer
- Diagnostic LED indicators in control module
- Control module may be located remotely as far as 35' from sensor using additional MICRO Plumb® extension cord kits
- RJ-11 modular connections from sensor and solenoid to controller