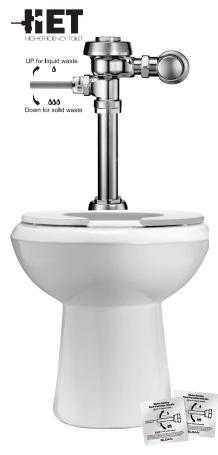

# WETS-2022.1002 1.6/1.1 WES DF

Manual HET Dual Flush Flushometer and ADA Dual Flush HET Water Closet

## DESCRIPTION

Complete HET system with exposed manual Royal® dual flush closet Flushometer and dual flush ADA compliant vitreous china fixture.

### Flush Cycle

Model WETS-2022.1002-1.6 /1.1 WES (Down 1.6 gpf/6.0 Lpf, Up 1.1 gpf/4.2 Lpf)

Meets the American Disabilities Guidelines and ANSI A117.1 requirements when installed according to these requirements.

## Flushometer

- · Lifting Handle UP initiates reduced flush (1.1 gpf/ 4.2 Lpf), eliminating liquid and paper waste, saving a 1/2-gallon of water
- · Pushing Handle DOWN initiates full flush (1.6 gpf/ 6.0 Lpf), eliminating solid waste and paper
- Reduces water volume by up to 30% when activated **UPWARDS**
- · Antimicrobial Coating on Handle protects against germs
- · Distinctive Green ADA Compliant Metal Non-Hold-Open Handle with Triple Seal Handle Packing signifies Water Conserving Device
- PERMEX® Synthetic Rubber Diaphragm with Dual Filtered Fixed Bypass
- 1" I.P.S. Screwdriver Bak-Chek® Angle Stop
- High Back Pressure Vacuum Breaker Flush Connection with One-piece Bottom Hex Coupling Nut
- · High copper, low zinc brass castings for dezincification resistance
- Diaphragm, Handle Packing, Stop Seat and Vacuum Breaker molded from PERMEX® rubber compound for chloramine resistance
- Includes (2) adhesive backed Metal Wall Plates etched w/Instructions
- Valve Body, Cover, Tailpiece and Control Stop shall be in conformance with ASTM Alloy Classification for Semi-Red Brass. Valve shall be in compliance to the applicable sections of ASSE 1037.

# Fixture

- ADA compliant
- Floor mounted vitreous china
- 1 1/2" I.P.S. top spud inlet
- 2 1/8" trapway diameter
- Integral flushing rim
- Elongated bowl with siphon jet flush
- Closet bolts and caps included
- 100 % factory flush tested
- Toilet seat not included Compatible with toilet seat models: Olsonite 10CT, Bemis 1955CT & Church Commercial 295CT