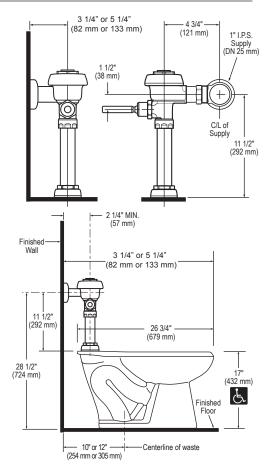

# Fixture

- ADA compliant
- Floor mounted vitreous china
- 1 1/2" I.P.S. top spud inlet
- 2 1/8" trapway diameter
- Integral flushing rim
- Elongated bowl with siphon jet flush
- Closet bolts and caps included
- 100 % factory flush tested
- Toilet seat not included Compatible with toilet seat models: Olsonite 10CT, Bemis 1955CT & Church Commercial 295CT

| NOTE: Plumbing System Requirements Minimum Flowing Pressure: 25 PSI Minimum Flow Rate: 18 GPM | water closet shall be in compliance to the applicable sections of ASME A112.19.2/CSA B45.1     Compliant with Buy American Act when purchased as a combination |
|-----------------------------------------------------------------------------------------------|----------------------------------------------------------------------------------------------------------------------------------------------------------------|
| This space for Architect/Engineer approval                                                    |                                                                                                                                                                |
| Job Name                                                                                      | Date                                                                                                                                                           |
| Model Specified                                                                               | Quantity                                                                                                                                                       |
| Variations Specified                                                                          |                                                                                                                                                                |
| <u>Customer/Wholesaler</u>                                                                    |                                                                                                                                                                |
| Contractor                                                                                    |                                                                                                                                                                |
| Architect                                                                                     |                                                                                                                                                                |
| The information contained in this document is subject to cha                                  | ange without notice.                                                                                                                                           |