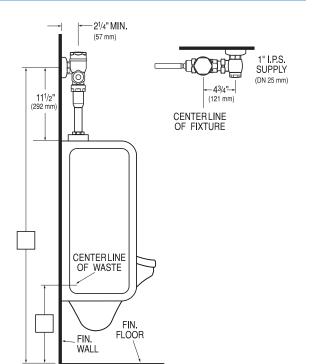

## Description

Exposed, Urinal Flushometer for 11/4" top spud urinals. Valve cannot be converted to exceed a low consumption flush.

### ► Specifications

- Quiet, Exposed, Piston Type, Chrome Plated Urinal Flushometer with the following features:Fixed Volume Piston with Filtered O-ring Bypass
- ADA Compliant Metal Oscillating Non-Hold-Open Handle with Triple Seal Handle Packing
- 1" I.P.S. Screwdriver Bak-Chek® Angle Stop
- Locking Vandal Resistant Stop Cap
- Adjustable Tailpiece
- High Back Pressure Vacuum Breaker Flush Connection with One-piece Bottom Hex Coupling Nut
- Spud Coupling and Flange for 11/4" Top Spud
- Sweat Solder Adapter with Cover Tube and Cast Set Screw Wall Flange
- High Copper, Low Zinc Brass Castings for Dezincification Resistance
- Valve designed to accept Low and Ultra-Low Consumption Pistons only to ensure Water Conservation
- Non-Hold-Open Handle, Fixed Metering Bypass and No External Volume Adjustment to Ensure Water Conservation
- Handle Packing, Main Seat, Stop Seat and Vacuum Breaker molded from PERMEX™ Rubber Compound for Chloramine Resistance