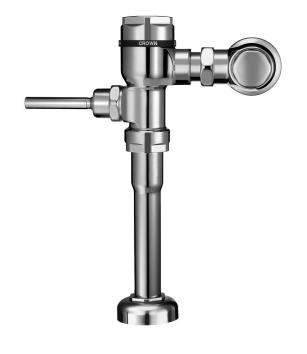

# Crown<sup>®</sup> Model Flushometer

## Description

Exposed, Urinal Flushometer for 11/4" top spud urinals. Valve cannot be converted to exceed a low consumption flush.

### ► Specifications

- Quiet, Exposed, Piston Type, Chrome Plated Urinal Flushometer with the following features:Fixed Volume Piston with Filtered O-ring Bypass
- ADA Compliant Metal Oscillating Non-Hold-Open Handle with Triple Seal Handle Packing
- 1" I.P.S. Screwdriver Bak-Chek® Angle Stop
- Locking Vandal Resistant Stop Cap
- Adjustable Tailpiece
- High Back Pressure Vacuum Breaker Flush Connection with One-piece Bottom Hex Coupling Nut
- Spud Coupling and Flange for 11/4" Top Spud
- Sweat Solder Adapter with Cover Tube and Cast Set Screw Wall Flange
- High Copper, Low Zinc Brass Castings for Dezincification Resistance
- Valve designed to accept Low and Ultra-Low Consumption Pistons only to ensure Water Conservation
- Non-Hold-Open Handle, Fixed Metering Bypass and No External Volume Adjustment to Ensure Water Conservation
- Handle Packing, Main Seat, Stop Seat and Vacuum Breaker molded from PERMEX™ Rubber Compound for Chloramine Resistance