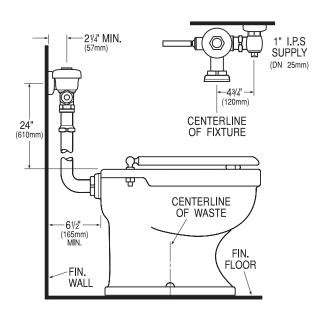

## Description

Exposed Water Closet Flushometer, for floor mounted back spud bowls.

#### Specifications

Quiet, Exposed, Diaphragm Type, Chrome Plated Closet Flushometer with the following features:

- ADA Compliant Metal Oscillating Non-Hold-Open Handle
- 1" I.P.S. Screwdriver Bak-Chek™ Angle Stop
- Vandal Resistant Stop Cap
- Adjustable Tailpiece
- Vacuum Breaker
- Elbow Flush Connection
- Spud Coupling, Wall and Spud Flanges for 11/2" Back Spud
- High Copper, Low Zinc Brass Castings for Dezincification Resistance
- Non-Hold-Open Handle and No External Volume Adjustment to Ensure Water Conservation
- Low Consumption flush accuracy controlled by Para-Flo™ Technology
- Handle Packing, Stop Seat and Vacuum Breaker to be Molded from PERMEX™ Rubber Compound for Chloramine Resistance