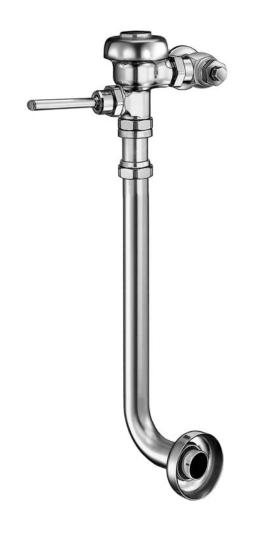

## Description

Exposed Water Closet Flushometer, for floor mounted back spud bowls.

#### Specifications

Quiet, Exposed, Diaphragm Type, Chrome Plated Closet Flushometer with the following features:

- ADA Compliant Metal Oscillating Non-Hold-Open Handle
- 1" I.P.S. Screwdriver Bak-Chek™ Angle Stop
- Vandal Resistant Stop Cap
- Adjustable Tailpiece
- Vacuum Breaker
- Elbow Flush Connection
- Spud Coupling, Wall and Spud Flanges for 11/2" Back Spud
- High Copper, Low Zinc Brass Castings for Dezincification Resistance
- Non-Hold-Open Handle and No External Volume Adjustment to Ensure Water Conservation
- Low Consumption flush accuracy controlled by Para-Flo™ Technology
- Handle Packing, Stop Seat and Vacuum Breaker to be Molded from PERMEX™ Rubber Compound for Chloramine Resistance