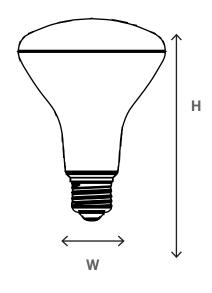

#### **DIMENSIONS**

#### **PRODUCT**

| CATALOG #        | Н      | w       |  |
|------------------|--------|---------|--|
| LR30D09W-27K-JA8 | 5 1/5" | 3 7/10" |  |