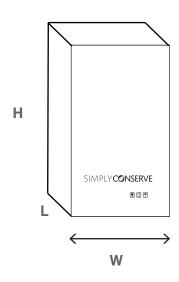

#### **DIMENSIONS**

#### **PACKAGING**

| CATALOG #        | L       | W       | Н      | CASE QTY | GROSS WT |
|------------------|---------|---------|--------|----------|----------|
| LR30D09W-27K-JA8 | 3 7/10" | 3 7/10" | 5 1/5" | 24       | 5.5 kg   |