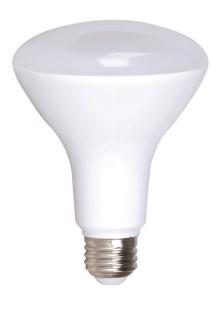

# SIMPLY CONSERVE BR30 9W LED BULB

LR30D09W-27K-JA8

#### **OVERVIEW**

Our BR30 LED bulb is the ideal solution to replace old, inefficient lighting in residential fixtures. Energy Star® certification guarantees quality, energy savings and user satisfaction.

# **BR30 9W LED BULB**

LR30D09W-27K-JA8