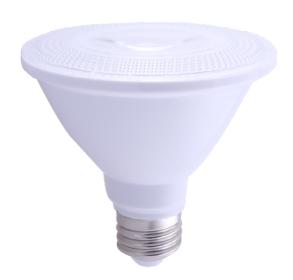

#### **OVERVIEW**

Our dimmable LED par lamp is equipped with a wide beam angle that directs bright, even light in a large area. The lamp's standard medium base allows for easy installation into existing sockets, decorative fixtures, and some outdoor fixtures. The bulb is suitable for dry or wet locations.