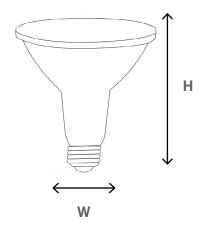

#### **DIMENSIONS**

#### **PRODUCT**

| CATALOG #      | Н     | W     |
|----------------|-------|-------|
| LPAR38D15W-27K | 5.08" | 4.72" |
| LPAR38D15W-50K | 5.08" | 4.72" |