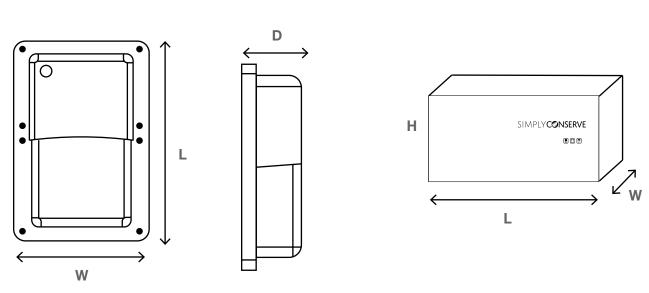

#### DIMENSIONS

#### PRODUCT

| CATALOG #         | L     | W    | D    | CATALOG #         | L     | W     | H     | CASE QTY | GROSS WT |
|-------------------|-------|------|------|-------------------|-------|-------|-------|----------|----------|
| L15-MWP-40-120-PC | 11.4" | 7.7" | 1.6" | L15-MWP-40-120-PC | 18.7" | 16.0" | 12.2" | 10       | XXX      |