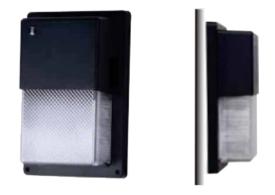

#### **OVERVIEW**

Simply Conserve's Mini Wall Pack is a great chioce for adding or upgrading outdoor security lighting. It's ideal for garages, loading bays, multifamily complexes, hospitality, and office buildings. The integrated photocell allows for dusk-to-dawn operation out of the box. Durable plastic housing and ETL wet-rated listing allows the fixture to withstand the exterior elements.