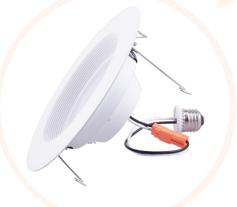

# L13DL56-27K, L13DL56-30K, L13DL56-40K

These recessed downlights are the ideal solution for energy-efficient lighting upgrades in new construction or remodeling projects. They seamlessly replace 65-to-75W incandescent lamps in five- and six-inch recessed downlight fixtures, saving money without sacrificing quality. They're easy to install, suitable for use in damp locations and provide 35,000 hours of maintenance-free operation.

- Indoor use only. Suitable for use in damp locations.
- 35,000 hours of maintenance-free operation
- Glare-free indirect lighting
- Recessed Can retrofit
- Available in 3000K, 4000K and 5000K
- Aluminum construction
- Environmentally friendly contains no mercury or other hazardous materials
- Energy Star & UL listed
- Fits recessed cans with tension springs
- Module construction includes LED, lens and white trim
- Dimmable down to 10%
- Compatible with most 5" and 6" recessed housings