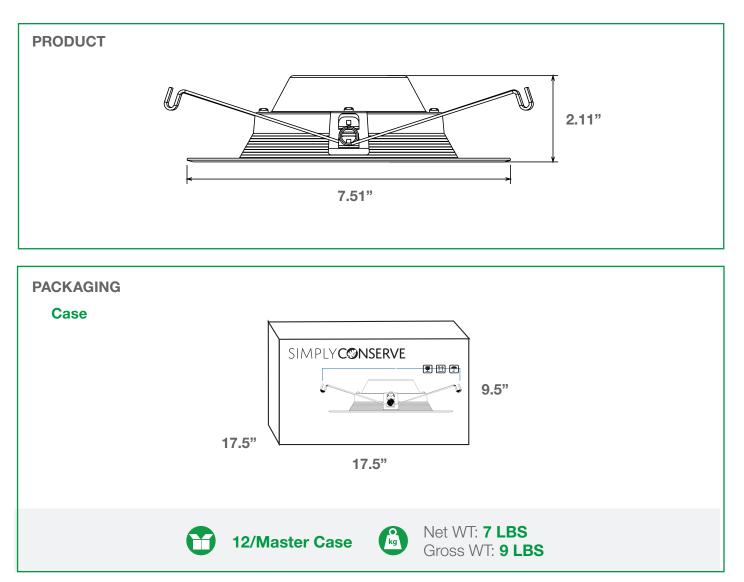

ury or other hazardous materials
- Energy Star & UL listed
- Fits recessed cans with tension springs
- Module construction includes LED, lens and white trim
- Dimmable down to 10%
- Compatible with most 5" and 6" recessed housings



## AM CONSERVATION GROUP//COMMERCIAL LIGHTING

13W LED DOWNLIGHT RETROFIT 5/6" L13DL56-27K, L13DL56-30K, L13DL56-40K

### **SPECIFICATIONS BY MODEL**

| ITEM #      | EQUIVALENT | WATTS | ССТ   | LUMENS | SIZE | BASE | CASE QTY |
|-------------|------------|-------|-------|--------|------|------|----------|
| L13DL56-27K | 65W-75W    | 13W   | 2700K | 900    | 6"   | E26  | 12       |
| L13DL56-30K | 65W-75W    | 13W   | 3000K | 900    | 6"   | E26  | 12       |
| L13DL56-40K | 65W-75W    | 13W   | 4000K | 900    | 6"   | E26  | 12       |

### DIMENSIONS

0





0